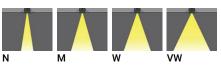

# **Technical information**

|                    | Model number | Light source                  | Power | Lumen            | Optic                                     | CCT / CRI                   | Dimming type           | Weight  |
|--------------------|--------------|-------------------------------|-------|------------------|-------------------------------------------|-----------------------------|------------------------|---------|
| With remote driver |              |                               |       |                  |                                           |                             |                        |         |
| MUNICH 1           | MUN-80001    | 7 LED (N,M), 1<br>LED (W, VW) | 12 W  | 509 - 1038<br>Im | N [14°], M<br>[25°], W [34°],<br>VW [60°] | 3000K CRI80,<br>4000K CRI80 | On/Off, 1-10V,<br>DALI | 0.40 kg |