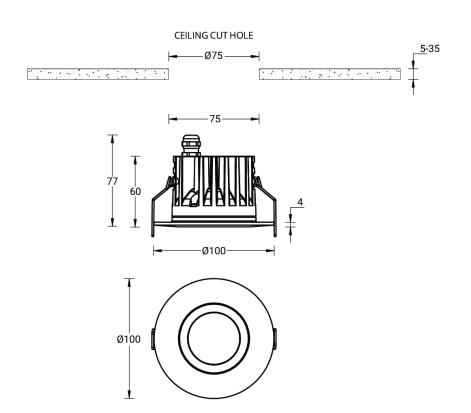

# **Technical information**

|                    | Model number | Light source                  | Power | Lumen            | Optic                                     | CCT / CRI                   | Dimming type           | Weight  |
|--------------------|--------------|-------------------------------|-------|------------------|-------------------------------------------|-----------------------------|------------------------|---------|
| With remote driver |              |                               |       |                  |                                           |                             |                        |         |
| MUNICH 1           | MUN-80001    | 7 LED (N,M), 1<br>LED (W, VW) | 12 W  | 509 - 1038<br>Im | N [14°], M<br>[25°], W [34°],<br>VW [60°] | 3000K CRI80,<br>4000K CRI80 | On/Off, 1-10V,<br>DALI | 0.40 kg |