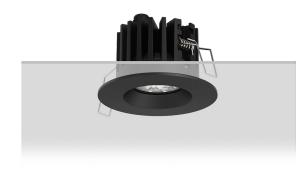

# **MUNICH**

**IP65** 

Minimalist sealed IP & Fire Rated ultrashallow downlight. Clean contemporary and compact ingress-proof luminaire.

# **Luminaire Structure**

- Die-cast aluminium housing and frame
- Pre-treated before powder coating ensuring high corrosion resistance
- Single cable entry
- Stainless steel fasteners in grade 316
- Durable silicone rubber gasket
- Clear toughened glass

- Remote driver (included) is not IP-rated
- Fire Rated 30 or 60 minutes
- 0dB Acoustic Rated