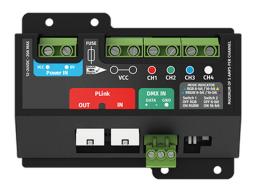

## **Technical information**

- Constant voltage dimming capacity of up to 5A per channel
- 12-24V input (20A maximum)
- Support daisy-chaining addressing DMX Protocol over Cat6 cable
- DMX/RDM input through pluggable rising clamp connector
- RDM identification and addressing functionality
- On board conversion from DMX to RGBW 4 channel
- Status LED and DIP switch to toggle between RGB/RGBW and 8-bit/16-bit operating modes
- User-serviceable blade fuse to protect against short circuits
- Passive cooling with internal overheating protection
- Compact design with integrated 4mm surface mounting holes