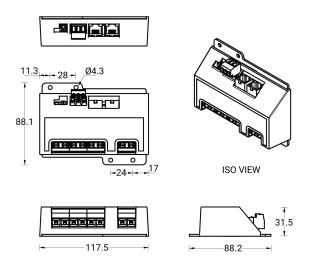

## **Technical information**

- Constant voltage dimming capacity of up to 5A per channel
- 12-24V input (20A maximum)
- Support daisy-chaining addressing DMX Protocol over Cat6 cable
- DMX/RDM input through pluggable rising clamp connector
- RDM identification and addressing functionality
- On board conversion from DMX to RGBW 4 channel
- Status LED and DIP switch to toggle between RGB/RGBW and 8-bit/16-bit operating modes
- User-serviceable blade fuse to protect against short circuits
- Passive cooling with internal overheating protection
- Compact design with integrated 4mm surface mounting holes