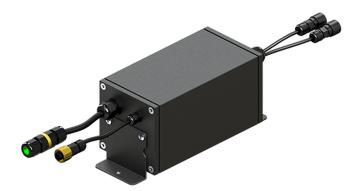

DMX/RDM splitter within an IP65 box - 2 channels output (A611991)

A611991

## **Technical information**

DMX/RDM Splitter, within an IP65 box with 2 channels output, is a digital signal distributor is used with DMX512-A and ANSI E1.20 RDM. 2-ports, DMX/RDM isolated splitter engineered to take any architectural, commercial, or entertainment project to the next level.