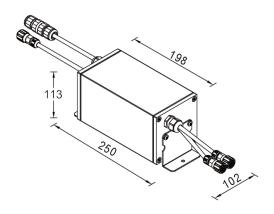

DMX/RDM splitter within an IP65 box - 2 channels output (A611991)



A611991



## **Product description**

250x102x113 mm

## **Technical information**

DMX/RDM Splitter, within an IP65 box with 2 channels output, is a digital signal distributor is used with DMX512-A and ANSI E1.20 RDM. 2-ports, DMX/RDM isolated splitter engineered to take any architectural, commercial, or entertainment project to the next level.

to create long and complex DMX chains. Instead, each port becomes the beginning of a new chain. Multiple DMX/RDM Splitter can be chained together to create as many outputs as you need.

We reserve the right to make technical and design changes.

08:05, 25-04-2024