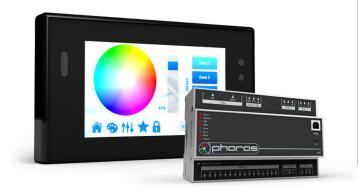

## Pharos - TPC touch screen & LPC controller DMX 2 Universe (A64691)

TPC touch screen & LPC controller DMX 2 Universe A64691

**Product description** 

## **Technical information**

LPC (Lighting Playback Controller) is an all-in-one control solution for themed entertainment and LED lighting installations. It features individually controllable and independently running timelines and scenes. Supported fixtures include LEDs in any configuration (RGB, RGBW, tuneable white), moving heads, yokes or scanners and fountain jets. Output includes DMX512, Art-Net, DALI & RDM.