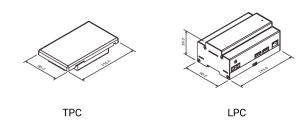

## Pharos - TPC touch screen & LPC controller DMX 2 Universe (A64691)

TPC touch screen & LPC controller DMX 2 Universe A64691

**Product description** 

## **Technical information**

LPC (Lighting Playback Controller) is an all-in-one control solution for themed entertainment and LED lighting installations. It features individually controllable and independently running timelines and scenes. Supported fixtures include LEDs in any configuration (RGB, RGBW, tuneable white), moving heads, yokes or scanners and fountain jets. Output includes DMX512, Art-Net, DALI & RDM.