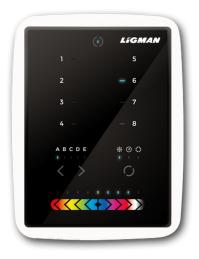

## **Technical information**

The Nicolaudie STICK-KE2 is a wall-mounted touch-sensitive DMX2014 lighting controller with 200 scenes and 5 zones. This advanced controller with userfriendly interface features an on/off button at the top, 8 buttons to choose from up to 200 lighting scenes (25x8), 2 buttons to cycle between pages and a horizontal fader to instantly adjust dimmer, speed and colour. Lighting scenes can be programmed quickly and easily through ESA2, ESAPRO & ESAPRO2 software via USB or Ethernet connection and mobile applications. In addition to live control, scenes can be triggered through calendar/time clock and remote smartphone/tablet software.