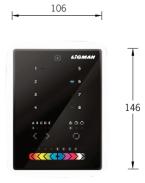

## **Technical information**

The Nicolaudie STICK-KE2 is a wall-mounted touch-sensitive DMX2014 lighting controller with 200 scenes and 5 zones. This advanced controller with userfriendly interface features an on/off button at the top, 8 buttons to choose from up to 200 lighting scenes (25x8), 2 buttons to cycle between pages and a horizontal fader to instantly adjust dimmer, speed and colour. Lighting scenes can be programmed quickly and easily through ESA2, ESAPRO & ESAPRO2 software via USB or Ethernet connection and mobile applications. In addition to live control, scenes can be triggered through calendar/time clock and remote smartphone/tablet software.