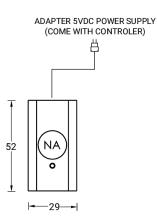

Delivered with a DIN rail adapter, the DINA-DR MICRO can be mounted in an electrical cabinet and affords significant ease of installation.

Create your static or dynamic lighting scenes with ESA Pro 2 software and upload them to the DINA-DR MICRO through its USB connection.