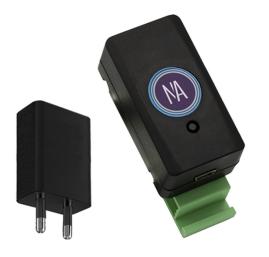

## **Technical information**

The DINA-DR MICRO is the perfect standalone lighting controller for simple DMX installations. It offers an affordable and programmable solution to replace automatic controllers.

Delivered with a DIN rail adapter, the DINA-DR MICRO can be mounted in an electrical cabinet and affords significant ease of installation.

Create your static or dynamic lighting scenes with ESA Pro 2 software and upload them to the DINA-DR MICRO through its USB connection.

Specifications: 10 scenes, 1 zone, 62 channels (expandable up to 512 channels)

We reserve the right to make technical and design changes.

06:44, 23-04-2024