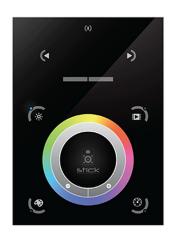

## **Product description**

## **Technical information**

The feature rich lighting controller has been designed to provide a control solution for the most demanding of projects, whilst maintaining an easy to use panel of touch sensitive buttons. The controller integrates a graphical color screen allowing scene photos to be displayed. Easily view the selected zone, scene name and design without the need to navigate through complex menus. Change the speed, color and dimmer using the circular palette.