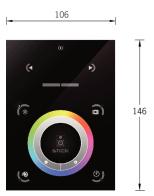

## **Technical information**

The feature rich lighting controller has been designed to provide a control solution for the most demanding of projects, whilst maintaining an easy to use panel of touch sensitive buttons. The controller integrates a graphical color screen allowing scene photos to be displayed. Easily view the selected zone, scene name and design without the need to navigate through complex menus. Change the speed, color and dimmer using the circular palette.