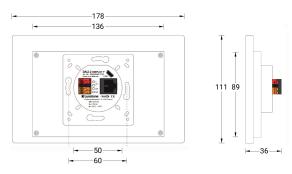

## **Technical information**

- 7" capacitive touchscreen with 24-bit colour depth
- Configuration of scenes Tunable White and RGB colour management
- Dimming and switching of groups and individual addresses
- Configuration of groups, addressing and set-up of DALI systems
- Integrated sensors for measurement and visualization of sensor values such as temperature, air quality, air pressure, and humidity  $\,$
- Configuration and control of a DALI system. The DALI protocol standard IEC62386 is used to control the lighting equipment
- 24V, 300mA or Power Over Ethernet POE
- Easy installation: the device can be installed on a flush-mounted installation box