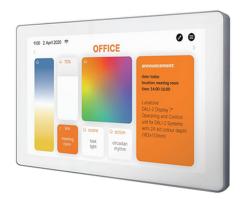

## **Product description**

## **Technical information**

- 7" capacitive touchscreen with 24-bit colour depth
- Configuration of scenes Tunable White and RGB colour management
- Dimming and switching of groups and individual addresses
- Configuration of groups, addressing and set-up of DALI systems
- Integrated sensors for measurement and visualization of sensor values such as temperature, air quality, air pressure, and humidity  $\,$
- Configuration and control of a DALI system. The DALI protocol standard IEC62386 is used to control the lighting equipment
- 24V, 300mA or Power Over Ethernet POE
- Easy installation: the device can be installed on a flush-mounted installation box