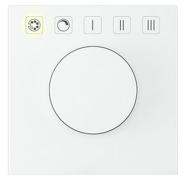

## **Technical information**

- DALI control module for dimming, colour, and colour temperature control

- 3 or 5 capacitive sensor keys to switch between different operating modes or effective ranges
- Individual DALI commands and operating modes can be assigned to the push and rotary buttons
- Operating mode for control of brightness and colour temperature of DT8 tunable white luminaires and light level and colour of DT8 RGB and RGBW luminaires
- Easy configuration via DALI USB interface and DALI-Cockpit software tool
- NFC for simple, wireless configuration with the LUNATONE NFC smartphone app