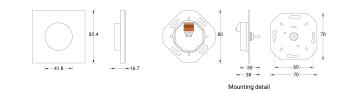

## Lunatone - DALI-2 ROT Touch with 5 sensor keys (A68891)



A68891



## **Product description**

## **Technical information**

- DALI control module for dimming, colour, and colour temperature control

- 3 or 5 capacitive sensor keys to switch between different operating modes or effective ranges
- Individual DALI commands and operating modes can be assigned to the push and rotary buttons
- Operating mode for control of brightness and colour temperature of DT8 tunable white luminaires and light level and colour of DT8 RGB and RGBW luminaires
- Easy configuration via DALI USB interface and DALI-Cockpit software tool
- NFC for simple, wireless configuration with the LUNATONE NFC smartphone app

08:03, 04-05-2024