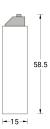

## **Technical information**

- DALI bus power supply unit
- Guaranteed Supply Current 30mA for Version 24033444-30
- Maximum supply current allowed on a DALI line in total: 250mA
- Version 24033444-30 is suitable to power a DALI-line with up to 15 standard DALI ballasts
- Version 24033444-80 is suitable to power a DALI-line with up to 40 standard DALI ballasts
- Suitable for backbox installation and integration in protection class II devices
- Power supply range 110Vac ... 240Vac for worldwide use
- Surge immunity up to 400V