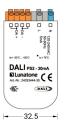

## **Technical information**

- DALI bus power supply unit
- Guaranteed Supply Current 30mA for Version 24033444-30
- Maximum supply current allowed on a DALI line in total: 250mA
- Version 24033444-30 is suitable to power a DALI-line with up to 15 standard DALI ballasts
- Version 24033444-80 is suitable to power a DALI-line with up to 40 standard DALI ballasts
- Suitable for backbox installation and integration in protection class II devices
- Power supply range 110Vac ... 240Vac for worldwide use
- Surge immunity up to 400V