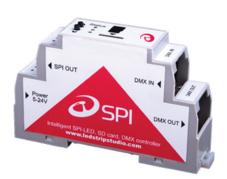

## **SPI - LED Controller** (A69491)

## **Product description**

## **Technical information**

- SPI Controller/Converter is compatible with NEON RGB/RGBW
- Connect to DMX512 controller to support for Nicolaudie and Pharos system
- Create playing scenes through LSS3 software (FREE) and upload to Micro SD card for standalone mode scene playback
- Max 1.8 m from SPI Controller to Neon Lamp (asynchronous mode)
- Max 300 m from DMX Controller to SPI Converter mode
- SPI Controller (Supported IC/chips TM1809, WS2811, WS2812, WS2813, SK6812, SK6822, LPD1886, UCS1903, UCS2903, APA104, P9883)
- Neon compatible with Controller/Converter LED STRIP SPI and LTECH DMX-SPI 202