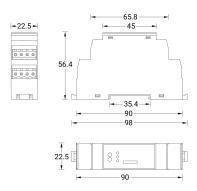

## **Technical information**

- SPI Controller/Converter is compatible with NEON RGB/RGBW
- Connect to DMX512 controller to support for Nicolaudie and Pharos system
- Create playing scenes through LSS3 software (FREE) and upload to Micro SD card for standalone mode scene playback
- Max 1.8 m from SPI Controller to Neon Lamp (asynchronous mode)
- Max 300 m from DMX Controller to SPI Converter mode
- SPI Controller (Supported IC/chips TM1809, WS2811, WS2812, WS2813, SK6812, SK6822, LPD1886, UCS1903, UCS2903, APA104, P9883)
- Neon compatible with Controller/Converter LED STRIP SPI and LTECH DMX-SPI 202