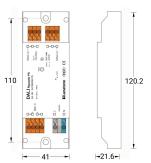

## **Technical information**

- DALI Repeater, integrated power supply (200mA), remote ceiling
- Device to enhance the maximum DALI cable length from 300 m up to 600 m
- Enhancement and Transmission of the DALI-signals (bidirectional)
- Cascading (Series wiring) of up to 3 repeaters
- The maximum amount of DALI devices in the total network is limited to 64, the devices can be divided into the sub-circuits freely  $\,$
- Type with integrated power supply available
- Repeater PS: Test button for simple function check of all DALI bus ballasts
- Input voltage range 100-240Vac
- Current consumption DALI 2mA
- Cascading of up to 3 repeaters is possible