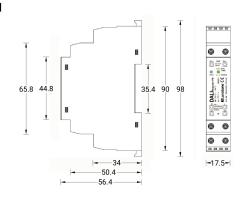

## **Technical information**

- Module for DIN rail mounting
- DALI Repeater, integrated power supply (200mA)
- Device to enhance the maximum DALI cable length from 300 m up to 600 m
- Enhancement and Transmission of the DALI-signals (bidirectional)
- Cascading (Series wiring) of up to 3 repeaters
- The maximum amount of DALI devices in the total network is limited to 64, the devices can be divided into the sub-circuits freely
- Type with integrated power supply available
- Repeater PS: Test button for simple function check of all DALI bus ballasts
- Input voltage range 100-240Vac
- Current consumption DALI 2mA
- Cascading of up to 3 repeaters is possible