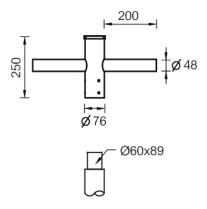

## Double arm mounting (A90860)

A90860

| Product description | Technical information |                  |
|---------------------|-----------------------|------------------|
|                     | Material              | Galvanised Steel |