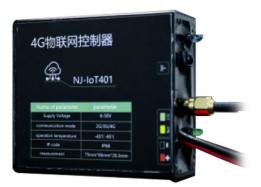

## **Technical information**

the GPRS Module includes Intelligent Control System free of charge. Intelligent Control System

- Software can be used from https://iot.xmnengjia.com/
- Work with solar lighting charge controllers with Infrared interface
- Switch on or off the load remotely
- Read the real-time information of battery/load/PV panel
- $\operatorname{Program}$  and read the specs of the solar controller remotely
- With GPRS telecom station positioning function
- Support remote firmware upgrade