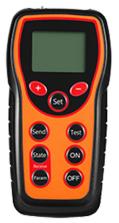

## **Technical information**

WARNING: This device helps the client to see and change the control settings remotely. But before changing any settings, please consult the factory for details. If not handled properly, the system configuration might not function as planned. Dimming options: