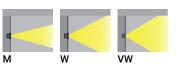

## Optic

## **Technical information**

| Material      | Stainless Steel          | Optic                 | M, W, VW                 | Product colours          | Stainless Steel                                                     |
|---------------|--------------------------|-----------------------|--------------------------|--------------------------|---------------------------------------------------------------------|
| Light source  | 1 COB                    | Optic value           | 26°, 43°, 60°            | Weight                   | 2.2 kg                                                              |
| Power         | 21 W                     | CCT / CRI             | 3000K CRI80, 4000K CRI80 | Operating temperature    | -20 °C to 40 °C                                                     |
| Lumen         | 1555 - 1648 lm           | Bug                   | B1-U0-G0, B2-U0-G0       | Cable                    | One cable gland supplied<br>with 2 m of 2x1.0 sqmm<br>outdoor cable |
| Efficacy      | 74 - 78 lm/W             | ULR                   | 0%                       |                          |                                                                     |
| Driver option | Remote driver (included) | ULOR                  | 0%                       |                          |                                                                     |
| Driver        | Constant current (CC)    | CIE flux code nº3 100 |                          | Through wiring           | Single cable entry                                                  |
| Input voltage | 1050 mA, 18 VDC          | Dimming type          | On/Off                   | Lens / Reflector / Optic | Clear toughened glass                                               |