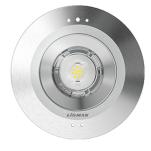

# AQUA 2 (AQ-60011) (Version 1)

### Luminaire Structure

- Stainless steel body in grade 316
- Single cable entry
- One cable gland supplied with 2 m of 2x1.0 sqmm outdoor cable
- Stainless steel fasteners in grade 316
- Durable silicone rubber gasket

- Clear toughened glass
- Remote driver (included)
- Remote box IP-rated is not included and is to be ordered separately for constant current (CC)
- products
- Recessing box in PVC is included
- Luminaire must be submerged when operational