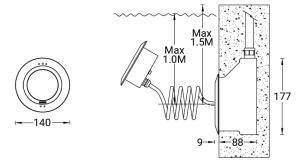

### Luminaire Structure

- Stainless steel body in grade 316
- Single cable entry
- One cable gland supplied with 2 m of 2x1.0 sqmm outdoor cable
- Stainless steel fasteners in grade 316
- Durable silicone rubber gasket

- Clear toughened glass
- Remote driver (included)
- Remote box IP-rated is not included and is to be ordered separately for constant current (CC)
- products
- Recessing box in PVC is included
- Luminaire must be submerged when operational

#### - Maximum depth 2 m

- Outdoor cable needs to be ordered with a specific length

## **Technical information**

| Material      | Stainless Steel          | Optic                 | M, W, VW                 | Product colours          | Stainless Steel                                                     |
|---------------|--------------------------|-----------------------|--------------------------|--------------------------|---------------------------------------------------------------------|
| Light source  | 1 COB                    | Optic value           | 26°, 43°, 60°            | Weight                   | 2.2 kg                                                              |
| Power         | 21 W                     | CCT / CRI             | 3000K CRI80, 4000K CRI80 | Operating temperature    | -20 °C to 40 °C                                                     |
| Lumen         | 1555 - 1648 lm           | Bug                   | B1-U0-G0, B2-U0-G0       | Cable                    | One cable gland supplied<br>with 2 m of 2x1.0 sqmm<br>outdoor cable |
| Efficacy      | 74 - 78 lm/W             | ULR                   | 0%                       |                          |                                                                     |
| Driver option | Remote driver (included) | ULOR                  | 0%                       |                          |                                                                     |
| Driver        | Constant current (CC)    | CIE flux code nº3 100 |                          | Through wiring           | Single cable entry                                                  |
| Input voltage | 1050 mA, 18 VDC          | Dimming type          | On/Off                   | Lens / Reflector / Optic | Clear toughened glass                                               |