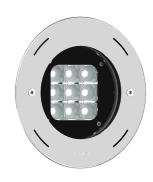

#### Luminaire Structure

- Stainless steel body in grade 316
- Single cable entry
- One cable gland supplied with 2 m of 2x1.0 sqmm outdoor cable
- Stainless steel fasteners in grade 316
- Durable silicone rubber gasket

- Clear toughened glass
- Remote driver (included)
- Remote box IP-rated is not included and is to be ordered separately for constant current (CC) products
- Recessing box in stainless steel 316 grade
- Luminaire must be submerged when operational
- Maximum depth 2 m
- Outdoor cable needs to be ordered with a specific length
- Maximum distance of the Remote DMX/RDM decoder is 8  $\mbox{m}$

# **Technical information**

| Material      | Stainless Steel          | Optic             | N, M, W, VW, E              |
|---------------|--------------------------|-------------------|-----------------------------|
| Light source  | 9 LED                    | Optic value       | 11°, 17°, 32°, 71°, 14°x43° |
| Power         | 23 W                     | CCT / CRI         | 3000K CRI80, 4000K CRI80    |
| Lumen         | 1923 - 2437 lm           | Bug               | B2-U0-G0, B3-U0-G0          |
| Efficacy      | 84 - 106 lm/W            | ULR               | 0%                          |
| Driver option | Remote driver (included) | ULOR              | 0%                          |
| Driver        | Constant current (CC)    | CIE flux code nº3 | 100                         |
| Input voltage | 2100 mA, 9 VDC           | Dimming type      | On/Off, 1-10V               |
|               |                          |                   |                             |