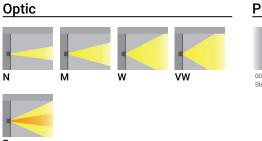

# **Technical information**

| Material      | Stainless Steel          | Optic             | N, M, W, VW, E              |
|---------------|--------------------------|-------------------|-----------------------------|
| Light source  | 9 LED                    | Optic value       | 11°, 17°, 32°, 71°, 14°x43° |
| Power         | 23 W                     | CCT / CRI         | 3000K CRI80, 4000K CRI80    |
| Lumen         | 1923 - 2437 lm           | Bug               | B2-U0-G0, B3-U0-G0          |
| Efficacy      | 84 - 106 lm/W            | ULR               | 0%                          |
| Driver option | Remote driver (included) | ULOR              | 0%                          |
| Driver        | Constant current (CC)    | CIE flux code nº3 | 100                         |
| Input voltage | 2100 mA, 9 VDC           | Dimming type      | On/Off, 1-10V               |
|               |                          |                   |                             |