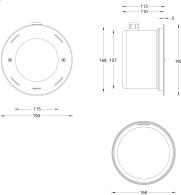

# **Technical information**

| Material      | Stainless Steel          | Optic             | N, M, W, VW, E              |
|---------------|--------------------------|-------------------|-----------------------------|
| Light source  | 9 LED                    | Optic value       | 11°, 17°, 32°, 71°, 14°x43° |
| Power         | 23 W                     | CCT / CRI         | 3000K CRI80, 4000K CRI80    |
| Lumen         | 1923 - 2437 lm           | Bug               | B2-U0-G0, B3-U0-G0          |
| Efficacy      | 84 - 106 lm/W            | ULR               | 0%                          |
| Driver option | Remote driver (included) | ULOR              | 0%                          |
| Driver        | Constant current (CC)    | CIE flux code nº3 | 100                         |
| Input voltage | 2100 mA, 9 VDC           | Dimming type      | On/Off, 1-10V               |
|               |                          |                   |                             |

| Product colours          | Stainless Steel                                                     |
|--------------------------|---------------------------------------------------------------------|
| Weight                   | 2.3 kg                                                              |
| Operating temperature    | -20 °C to 40 °C                                                     |
| Cable                    | One cable gland supplied<br>with 2 m of 2x1.0 sqmm<br>outdoor cable |
| Through wiring           | Single cable entry                                                  |
| Lens / Reflector / Optic | Clear toughened glass                                               |