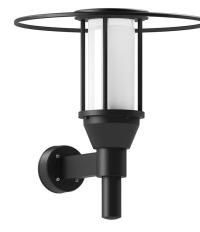

## FORREY 17 (FOR-30011)

### **Product description**

Ø660 - 707 mm - With shade & opal diffuser

#### Luminaire Structure

- Die-cast aluminium housing and frame
- Pre-treated before powder coating ensuring high corrosion resistance
- Models with shade will have colour white coating at inside of shade luminaire and outside surface
- coating according to colour of luminaire
- Two cable entries for through wiring
- Stainless steel fasteners in grade 304 with zinc flake coating (ZFC)
- Durable silicone rubber gasket
- White coated aluminium reflector on the top of luminaire
- Opal UV-stabilised polycarbonate diffuser
- Integral control gear