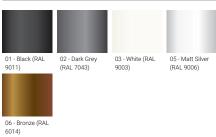

#### Product colour

| Optic value       | 360°                                                                                                                                                                                |
|-------------------|-------------------------------------------------------------------------------------------------------------------------------------------------------------------------------------|
| CCT / CRI         | 3000K CRI80, 4000K CRI80                                                                                                                                                            |
| Bug               | B2-U4-G3                                                                                                                                                                            |
| ULR               | 29%                                                                                                                                                                                 |
| ULOR              | 29%                                                                                                                                                                                 |
| CIE flux code nº3 | 72                                                                                                                                                                                  |
| Dimming type      | On/Off, 1-10V, DALI                                                                                                                                                                 |
| Product colours   | Black, Dark Grey, White, Matt<br>Silver, Bronze, Concrete -<br>Urban, Softscape - Urban,<br>Stone - Urban, Corten - Urban,<br>Oak - Woodland, Walnut -<br>Woodland, Pine - Woodland |
| Weight            | 10.8 kg                                                                                                                                                                             |