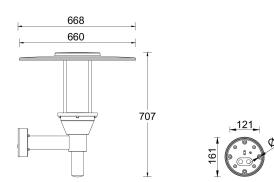

### **Product description**

Ø660 - 707 mm - With shade & opal diffuser

FOR-30011