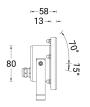

|
| Operating temperature       | -20 °C to 40 °C                                                                                                 |
| Cable                       | One cable gland supplied with 2 m of 2x1.0 sqmm outdoor cable                                                   |
| Through wiring              | Single cable entry                                                                                              |
| Lens / Reflector /<br>Optic | Clear toughened glass                                                                                           |
| Variants (1-10V)            | Compatible with EN/ IEC 60598-2-22: Suitable for emergency installations as central supply, non-maintained (Z0) |

#### FUN-50011





### **Accessories**







Remote box IP65 **A80191**