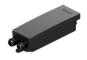

|
| Operating temperature       | -20 °C to 40 °C                                                                                                 |
| Cable                       | One cable gland supplied with 2 m of 2x1.0 sqmm outdoor cable                                                   |
| Through wiring              | Single cable entry                                                                                              |
| Lens / Reflector /<br>Optic | Clear toughened glass                                                                                           |
| Variants (1-10V)            | Compatible with EN/ IEC 60598-2-22: Suitable for emergency installations as central supply, non-maintained (Z0) |

#### FUN-50011





### **Accessories**







Remote box IP65 **A80191**