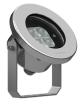

# **FUNEN 2** (FUN-50011) (Version 2)

#### **Luminaire Structure**

- Stainless steel body in grade 316
- Single cable entry
- One cable gland supplied with 2 m of 2x1.0 sqmm outdoor cable
- Stainless steel fasteners in grade 316
- Durable silicone rubber gasket

- Clear toughened glass
- Remote driver (included)
- Remote box IP-rated is not included and is to be ordered separately for constant current (CC) products
- Luminaire must be submerged when operational
- Maximum depth 2 m

#### **Technical information**

| Material      | Stainless Steel          |
|---------------|--------------------------|
| Light source  | 4 LED                    |
| Power         | 11 W                     |
| Lumen         | 798 - 1068 lm            |
| Efficacy      | 73 - 97 lm/W             |
| Driver option | Remote driver (included) |
| Driver        | Constant current (CC)    |
| Input voltage | 700 mA, 12 VDC           |

| Optic             | N, M, W, VW, E              |
|-------------------|-----------------------------|
| Optic value       | 11°, 17°, 33°, 71°, 11°x41° |
| CCT / CRI         | 3000K CRI80, 4000K CRI80    |
| Bug               | B1-U0-G0, B2-U0-G0          |
| ULR               | 0%                          |
| ULOR              | 0%                          |
| CIE flux code nº3 | 100                         |
| Dimming type      | On/Off, 1-10V               |

| Product colours             | Stainless Steel                                                                                                 |
|-----------------------------|-----------------------------------------------------------------------------------------------------------------|
| Weight                      | 0.9 kg                                                                                                          |
| Operating temperature       | -20 °C to 40 °C                                                                                                 |
| Cable                       | One cable gland supplied with 2 m of 2x1.0 sqmm outdoor cable                                                   |
| Through wiring              | Single cable entry                                                                                              |
| Lens / Reflector /<br>Optic | Clear toughened glass                                                                                           |
| Variants (1-10V)            | Compatible with EN/ IEC 60598-2-22: Suitable for emergency installations as central supply, non-maintained (Z0) |