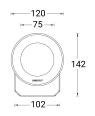

| Product colours             | Stainless Steel                                                                                                 |
|-----------------------------|-----------------------------------------------------------------------------------------------------------------|
| Weight                      | 0.9 kg                                                                                                          |
| Operating temperature       | -20 °C to 40 °C                                                                                                 |
| Cable                       | One cable gland supplied with 2 m of 2x1.0 sqmm outdoor cable                                                   |
| Through wiring              | Single cable entry                                                                                              |
| Lens / Reflector /<br>Optic | Clear toughened glass                                                                                           |
| Variants (1-10V)            | Compatible with EN/ IEC 60598-2-22: Suitable for emergency installations as central supply, non-maintained (Z0) |