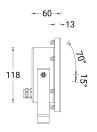

### **Luminaire Structure**

- Stainless steel body in grade 316
- Single cable entry
- One cable gland supplied with 2 m of 2x1.0 sqmm outdoor cable
- Stainless steel fasteners in grade 316
- Durable silicone rubber gasket

- Clear toughened glass
- Remote driver (included)
- Remote box IP-rated is not included and is to be ordered separately for constant current (CC) products
- Luminaire must be submerged when operational
- Maximum depth 2 m