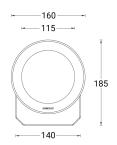

| Product colours          | Stainless Steel                                               |
|--------------------------|---------------------------------------------------------------|
| Weight                   | 1.4 kg                                                        |
| Operating temperature    | -20 °C to 40 °C                                               |
| Cable                    | One cable gland supplied with 2 m of 2x1.0 sqmm outdoor cable |
| Through wiring           | Single cable entry                                            |
| Lens / Reflector / Optic | Clear toughened glass                                         |