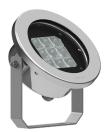

## **FUNEN 3** (FUN-50021) (Version 1)

### **Luminaire Structure**

- Stainless steel body in grade 316
- Single cable entry
- One cable gland supplied with 2 m of 2x1.0 sqmm outdoor cable
- Stainless steel fasteners in grade 316
- Durable silicone rubber gasket

- Clear toughened glass
- Remote driver (included)
- Remote box IP-rated is not included and is to be ordered separately for constant current (CC) products
- Luminaire must be submerged when operational
- Maximum depth 2 m