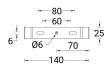

### **Accessories**

Honeycomb louvre **A52421** 

DALI Control System
Control-DALI

Remote box IP65 A80291