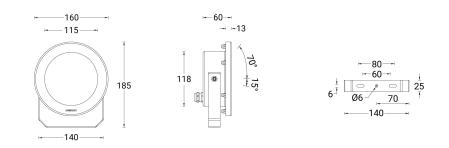

### Luminaire Structure

- Stainless steel body in grade 316
- Single cable entry
- One cable gland supplied with 2 m of 5x0.75 sqmm outdoor cable
- Stainless steel fasteners in grade 316
- Durable silicone rubber gasket

- Clear toughened glass
- Remote driver (not included)
- Remote box IP-rated is not included and is to be ordered separately for constant current (CC) products
- Luminaire must be submerged when operational
- Maximum depth 2 m

## **Technical information**

| Material      | Stainless Steel              | Optic             | N, M, W, VW, E              | Product colours          | Stainless Steel                                                      |
|---------------|------------------------------|-------------------|-----------------------------|--------------------------|----------------------------------------------------------------------|
| Light source  | 8 LED                        | Optic value       | 11°, 17°, 32°, 71°, 14°x43° | Weight                   | 1.4 kg                                                               |
| Power         | 15 W                         | CCT / CRI         | RGBW30, RGBW40              | Operating temperature    | -20 °C to 40 °C                                                      |
| Lumen         | 853 - 1133 lm                | Bug               | B1-U0-G0, B2-U0-G0          | Cable                    | One cable gland supplied<br>with 2 m of 5x0.75 sqmm<br>outdoor cable |
| Efficacy      | 57 - 76 lm/W                 | ULR               | 0%                          |                          |                                                                      |
| Driver option | Remote driver (not included) | ULOR              | 0%                          |                          |                                                                      |
| Driver        | Constant voltage (CV)        | CIE flux code nº3 | 100                         | Through wiring           | Single cable entry                                                   |
| Input voltage | 24 VDC                       | Dimming type      | DMX, DMX/RDM                | Lens / Reflector / Optic | Clear toughened glass                                                |