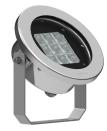

### Luminaire Structure

- Stainless steel body in grade 316
- Single cable entry
- One cable gland supplied with 2 m of 5x0.75 sqmm outdoor cable
- Stainless steel fasteners in grade 316
- Durable silicone rubber gasket

- Clear toughened glass
- Remote driver (not included)
- Remote box IP-rated is not included and is to be ordered separately for constant current (CC) products
- Luminaire must be submerged when operational
- Maximum depth 2 m