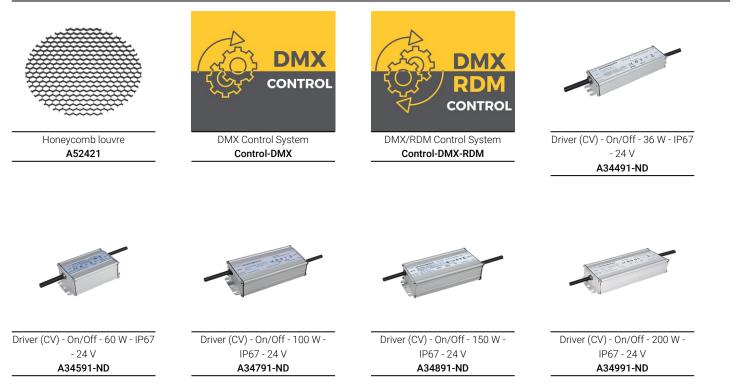

#### Accessories

We reserve the right to make technical and design changes.

06:42, 16-04-2024

- Clear toughened glass
- Remote driver (not included)
- Remote box IP-rated is not included and is to be ordered separately for constant current (CC) products
- Luminaire must be submerged when operational
- Maximum depth 2 m

- Outdoor cable needs to be ordered with a specific length

- Maximum distance of the Remote DMX/RDM decoder is 8 m