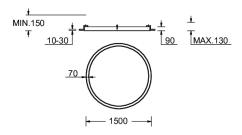

# **Product description**

Down - 70x90 mm - 1500 mm - RGBW DMX

## **Technical information**

| Material      | Aluminium                |
|---------------|--------------------------|
| Light source  | 1536 LED                 |
| Power         | 86 W                     |
| Lumen         | 2681 lm                  |
| Efficacy      | 31 lm/W                  |
| Driver option | Remote driver (included) |

| Driver        | Constant current (CC) |
|---------------|-----------------------|
| Input voltage | 200 mA,               |
| Optic         | 0                     |
| Optic value   | 102°                  |
| CCT / CRI     | RGBW30, RGBW40        |
| Dimming type  | DMX, DMX/RDM          |