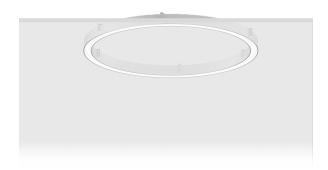

# **Product description**

Down - 70x90 mm - 1500 mm - RGBW DMX

#### **Luminaire Structure**

- Extruded aluminium bended profile with powder coating
- Stainless steel fasteners in grade 316
- Stainless steel brackets and screws for mounting
- Opal PMMA diffuser (UGR <19) for glare control
- Up and down light distribution options
- Passive thermal management
- Integral control gear
- Remote driver is included for dimming type:
- 1-10V (-DI) for GAV-80001, GAV-80011, GAV-80021, GAV-80031, GAV-80041, GAV-80051, GAV-80061, GAV-80071
- Wireless control available through Bluetooth connection
- Daylight and occupancy sensor options