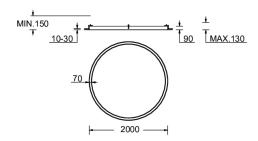

## **Product description**

Down - 70x90 mm - 2000 mm - RGBW DMX

#### **Luminaire Structure**

- Extruded aluminium bended profile with powder coating
- Stainless steel fasteners in grade 316
- Stainless steel brackets and screws for mounting
- Opal PMMA diffuser (UGR <19) for glare control
- Up and down light distribution options
- Passive thermal management
- Integral control gear
- Remote driver is included for dimming type:
- 1-10V (-DI) for GAV-80001, GAV-80011, GAV-80021, GAV-80031, GAV-80041, GAV-80051, GAV-80061, GAV-80071
- Wireless control available through Bluetooth connection
- Daylight and occupancy sensor options

## **Technical information**

| Material      | Aluminium                |
|---------------|--------------------------|
| Light source  | 1920 LED                 |
| Power         | 108 W                    |
| Lumen         | 3506 lm                  |
| Efficacy      | 32 lm/W                  |
| Driver option | Remote driver (included) |

| Driver        | Constant current (CC) |
|---------------|-----------------------|
| Input voltage | 400 mA,               |
| Optic         | 0                     |
| Optic value   | 102°                  |
| CCT / CRI     | RGBW30, RGBW40        |
| Dimming type  | DMX, DMX/RDM          |