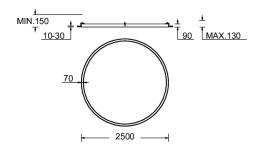

# **Product description**

Down - 70x90 mm - 2500 mm - RGBW DMX

## **Technical information**

| Material      | Aluminium                |
|---------------|--------------------------|
| Light source  | 2688 LED                 |
| Power         | 148 W                    |
| Lumen         | 4447 lm                  |
| Efficacy      | 30 lm/W                  |
| Driver option | Remote driver (included) |

| Driver        | Constant current (CC) |
|---------------|-----------------------|
| Input voltage | 200 mA,               |
| Optic         | 0                     |
| Optic value   | 102°                  |
| CCT / CRI     | RGBW30, RGBW40        |
| Dimming type  | DMX, DMX/RDM          |

| Product colours       | Black, White, Matt Silver, Concrete - Urban, Softscape - Urban, Stone - Urban, Corten - Urban, Oak - Woodland, Walnut - Woodland, Pine - Woodland |
|-----------------------|---------------------------------------------------------------------------------------------------------------------------------------------------|
| Weight                | 21.4 kg                                                                                                                                           |
| Operating temperature | -20 °C to 40 °C                                                                                                                                   |
| Variants<br>(DMX/RDM) | Compatible with EN/ IEC 60598-2-22: Suitable for emergency installations as central supply, non-maintained (Z0)                                   |