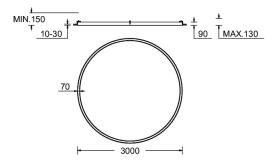

## **Product description**

Down - 70x90 mm - 3000 mm - RGBW DMX

#### GAV-80054