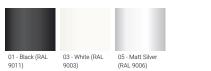

## Product colour

## **Technical information**

| Material      | Aluminium                | Driver        | Constant current (CC) | - ر<br>Product colours - ر<br>W | Black, White, Matt Silver, Concrete<br>- Urban, Softscape - Urban, Stone<br>- Urban, Corten - Urban, Oak -<br>Woodland, Walnut - Woodland,<br>Pine - Woodland |
|---------------|--------------------------|---------------|-----------------------|---------------------------------|---------------------------------------------------------------------------------------------------------------------------------------------------------------|
| Light source  | 3072 LED                 | Input voltage | 200 mA,               |                                 |                                                                                                                                                               |
| Power         | 168 W                    | Optic         | 0                     |                                 |                                                                                                                                                               |
| Lumen         | 4828 lm                  | Optic value   | 102°                  |                                 |                                                                                                                                                               |
| Efficacy      | 29 lm/W                  | CCT / CRI     | RGBW30, RGBW40        | Weight                          | 35.7 kg                                                                                                                                                       |
| Driver option | Remote driver (included) | Dimming type  | DMX, DMX/RDM          | Operating                       |                                                                                                                                                               |
|               |                          |               |                       | temperature                     | -20 °C to 40 °C                                                                                                                                               |