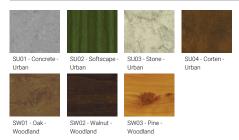

### Special finishes upon request

## **Technical information**

| Material      | Aluminium                | Driver        | Constant current (CC) | - ر<br>Product colours - ر<br>W | Black, White, Matt Silver, Concrete<br>- Urban, Softscape - Urban, Stone<br>- Urban, Corten - Urban, Oak -<br>Woodland, Walnut - Woodland,<br>Pine - Woodland |
|---------------|--------------------------|---------------|-----------------------|---------------------------------|---------------------------------------------------------------------------------------------------------------------------------------------------------------|
| Light source  | 3072 LED                 | Input voltage | 200 mA,               |                                 |                                                                                                                                                               |
| Power         | 168 W                    | Optic         | 0                     |                                 |                                                                                                                                                               |
| Lumen         | 4828 lm                  | Optic value   | 102°                  |                                 |                                                                                                                                                               |
| Efficacy      | 29 lm/W                  | CCT / CRI     | RGBW30, RGBW40        | Weight                          | 35.7 kg                                                                                                                                                       |
| Driver option | Remote driver (included) | Dimming type  | DMX, DMX/RDM          | Operating                       |                                                                                                                                                               |
|               |                          |               |                       | temperature                     | -20 °C to 40 °C                                                                                                                                               |

| Product colours          | - Urban, Corten - Urban, Oak -<br>Woodland, Walnut - Woodland,<br>Pine - Woodland                                           |  |  |
|--------------------------|-----------------------------------------------------------------------------------------------------------------------------|--|--|
| Weight                   | 35.7 kg                                                                                                                     |  |  |
| Operating<br>temperature | -20 °C to 40 °C                                                                                                             |  |  |
| Variants<br>(DMX/RDM)    | Compatible with EN/ IEC<br>60598-2-22: Suitable for<br>emergency installations as<br>central supply, non-maintained<br>(Z0) |  |  |