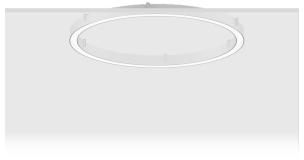

## **Product description**

Down - 70x90 mm - 3000 mm - RGBW DMX

#### Luminaire Structure

- Extruded aluminium bended profile with powder coating
- Stainless steel fasteners in grade 316
- Stainless steel brackets and screws for mounting
- Opal PMMA diffuser (UGR <19) for glare control
- Up and down light distribution options
- Passive thermal management
- Integral control gear
- Remote driver is included for dimming type: