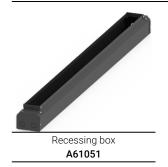

dland |  |
|-----------------------|---------------------------------------------------------------------------------------------------------------------------------------------------------------|--|
| Weight                | 6.9 kg                                                                                                                                                        |  |
| Operating temperature | -20 °C to 40 °C                                                                                                                                               |  |
| Variants<br>(DMX/RDM) | Compatible with EN/ IEC<br>60598-2-22: Suitable for<br>emergency installations as<br>central supply, non-maintained<br>(Z0)                                   |  |

### GAV-80114



# Accessories