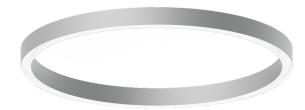

# **GAVLE 3** (GAV-80114)

# **Product description**

Down - 60x90 mm - 1000 mm - RGBW DMX

#### **Luminaire Structure**

- Extruded aluminium bended ring profile with powder coating
- Stainless steel fasteners in grade 316
- Steel brackets for ceiling down mounting option
- Opal PMMA diffuser (UGR <19) for glare control
- Up and down light distribution options
- Passive thermal management
- Integral control gear
- Remote driver is included for dimming type: 1-10V (-DI) for GAV-80101, GAV-80111, GAV-80121, GAV-80131, GAV-80141, GAV-80151, GAV-80161, GAV-80171, GAV-80201, GAV-80211, GAV-80221, GAV-80231, GAV-80241, GAV-80251, GAV-80261, GAV-80271
- Wireless control available through Bluetooth connection