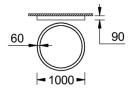

# **Product description**

Down - 60x90 mm - 1000 mm - RGBW DMX

## **Technical information**

| Material      | Aluminium                |  |
|---------------|--------------------------|--|
| Light source  | 960 LED                  |  |
| Power         | 53 W                     |  |
| Lumen         | 1746 lm                  |  |
| Efficacy      | 33 lm/W                  |  |
| Driver option | Remote driver (included) |  |