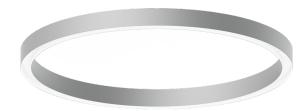

## **Product description**

Down - 60x90 mm - 1500 mm - RGBW DMX

### **Luminaire Structure**

- Extruded aluminium bended ring profile with powder coating
- Stainless steel fasteners in grade 316
- Steel brackets for ceiling down mounting option
- Opal PMMA diffuser (UGR <19) for glare control
- Up and down light distribution options
- Passive thermal management
- Integral control gear
- Remote driver is included for dimming type: 1-10V (-DI) for GAV-80101, GAV-80111, GAV-80121, GAV-80131, GAV-80141, GAV-80151, GAV-80161, GAV-80171, GAV-80201, GAV-80211, GAV-80221, GAV-80231, GAV-80241, GAV-80251, GAV-80261, GAV-80271
- Wireless control available through Bluetooth connection