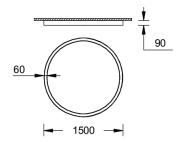

an, Corten - Urban, Oak - Woodland, Walnut - Woodland, Pine - Woodland |  |
|-----------------------|---------------------------------------------------------------------------------------------------------------------------------------------------|--|
| Weight                | 11.3 kg                                                                                                                                           |  |
| Operating temperature | -20 °C to 40 °C                                                                                                                                   |  |
| Variants<br>(DMX/RDM) | Compatible with EN/ IEC<br>60598-2-22: Suitable for<br>emergency installations as<br>central supply, non-maintained<br>(Z0)                       |  |

### GAV-80124



## Accessories





DMX Control System
Control-DMX