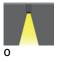

#### Optic

| Driver       | Constant current (CC) |
|--------------|-----------------------|
| nput voltage | 200 mA,               |
| Optic        | 0                     |
| Optic value  | 102°                  |
| CCT / CRI    | RGBW30, RGBW40        |
| Dimming type | DMX, DMX/RDM          |