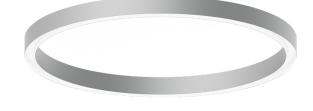

# **Product description**

Down - 60x90 mm - 2500 mm - RGBW DMX

### Luminaire Structure

- Extruded aluminium bended ring profile with powder coating
- Stainless steel fasteners in grade 316
- Steel brackets for ceiling down mounting option
- Opal PMMA diffuser (UGR <19) for glare control
- Up and down light distribution options
- Passive thermal management

# **GAVLE 3** (GAV-80144)