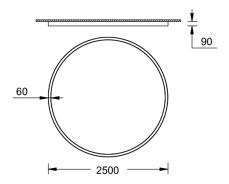

# **Product description**

Down - 60x90 mm - 2500 mm - RGBW DMX

# **GAVLE 3** (GAV-80144)

#### GAV-80144