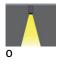

### **Optic**

| Driver        | Constant current (CC) |
|---------------|-----------------------|
| Input voltage | 200 mA,               |
| Optic         | 0                     |
| Optic value   | 102°                  |
| CCT / CRI     | RGBW30, RGBW40        |
| Dimming type  | DMX, DMX/RDM          |