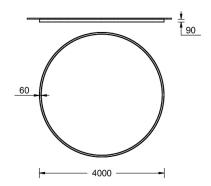

# **Product description**

Down - 60x90 mm - 4000 mm - RGBW DMX

## **Technical information**

| Material      | Aluminium                |
|---------------|--------------------------|
| Light source  | 3840 LED                 |
| Power         | 216 W                    |
| Lumen         | 7375 lm                  |
| Efficacy      | 34 lm/W                  |
| Driver option | Remote driver (included) |