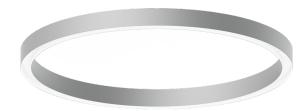

# **GAVLE 3** (GAV-80164)

# **Product description**

Down - 60x90 mm - 4000 mm - RGBW DMX

### **Luminaire Structure**

- Extruded aluminium bended ring profile with powder coating
- Stainless steel fasteners in grade 316
- Steel brackets for ceiling down mounting option
- Opal PMMA diffuser (UGR <19) for glare control
- Up and down light distribution options
- Passive thermal management
- Integral control gear
- Remote driver is included for dimming type: 1-10V (-DI) for GAV-80101, GAV-80111, GAV-80121, GAV-80131, GAV-80141, GAV-80151, GAV-80161, GAV-80171, GAV-80201, GAV-80211, GAV-80221, GAV-80231, GAV-80241, GAV-80251, GAV-80261, GAV-80271
- Wireless control available through Bluetooth connection