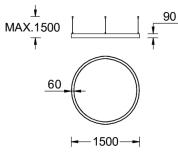

## Product description

Down - 60x90 mm - 1500 mm - RGBW DMX

### **Technical information**

| Material      | Aluminium                | Driver        |
|---------------|--------------------------|---------------|
| Light source  | 1536 LED                 | Input voltage |
| Power         | 86 W                     | Optic         |
| Lumen         | 2716 lm                  | Optic value   |
| Efficacy      | 32 lm/W                  | CCT / CRI     |
| Driver option | Remote driver (included) | Dimming type  |

| Product colours          | Black, White, Matt Silver, Concrete<br>- Urban, Softscape - Urban, Stone<br>- Urban, Corten - Urban, Oak -<br>Woodland, Walnut - Woodland,<br>Pine - Woodland |  |
|--------------------------|---------------------------------------------------------------------------------------------------------------------------------------------------------------|--|
| Weight                   | 11.7 kg                                                                                                                                                       |  |
| Operating<br>temperature | -20 °C to 40 °C                                                                                                                                               |  |
| Variants<br>(DMX/RDM)    | Compatible with EN/ IEC<br>60598-2-22: Suitable for<br>emergency installations as<br>central supply, non-maintained<br>(Z0)                                   |  |