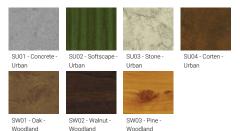

# Product colour

| Product colours          | Black, White, Matt Silver, Concrete<br>- Urban, Softscape - Urban, Stone<br>- Urban, Corten - Urban, Oak -<br>Woodland, Walnut - Woodland,<br>Pine - Woodland |  |
|--------------------------|---------------------------------------------------------------------------------------------------------------------------------------------------------------|--|
| Weight                   | 11.7 kg                                                                                                                                                       |  |
| Operating<br>temperature | -20 °C to 40 °C                                                                                                                                               |  |
| Variants<br>(DMX/RDM)    | Compatible with EN/ IEC<br>60598-2-22: Suitable for<br>emergency installations as<br>central supply, non-maintained<br>(Z0)                                   |  |