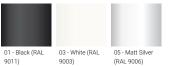

# Product colour

| Product colours          | Black, White, Matt Silver, Concrete<br>- Urban, Softscape - Urban, Stone<br>- Urban, Corten - Urban, Oak -<br>Woodland, Walnut - Woodland,<br>Pine - Woodland |  |
|--------------------------|---------------------------------------------------------------------------------------------------------------------------------------------------------------|--|
| Weight                   | 11.7 kg                                                                                                                                                       |  |
| Operating<br>temperature | -20 °C to 40 °C                                                                                                                                               |  |
| Variants<br>(DMX/RDM)    | Compatible with EN/ IEC<br>60598-2-22: Suitable for<br>emergency installations as<br>central supply, non-maintained<br>(Z0)                                   |  |