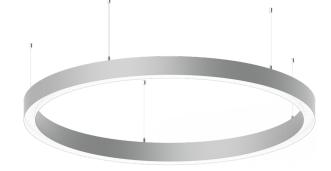

## **GAVLE 5** (GAV-90024)

## Product description

Down - 60x90 mm - 1500 mm - RGBW DMX

#### Luminaire Structure

- Extruded aluminium bended profile with powder coating
- Stainless steel fasteners in grade 316
- Stainless steel, adjustable, suspension (1.5 m) complete with electrical wires in white for mounting
- Opal PMMA diffuser (UGR <19) for glare control
- Up and down light distribution options
- Passive thermal management
- Integral control gear
- Remote driver is included for dimming type:

### GAV-90024