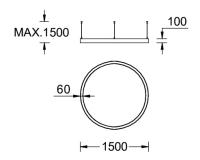

### **Product description**

Down (Optic) & Up (Optic 2nd) - 60x100 mm - 1500 mm- RGBW DMX

#### **Luminaire Structure**

- Extruded aluminium bended profile with powder coating
- Stainless steel fasteners in grade 316
- Stainless steel, adjustable, suspension (1.5 m) complete with electrical wires in white for mounting
- Opal PMMA diffuser (UGR <19) for glare control
- Up and down light distribution options
- Passive thermal management
- Integral control gear
- Remote driver is included for dimming type: 1-10V (-DI) for GAV-90001, GAV-90011, GAV-90021, GAV-90031, GAV-90041, GAV-90051, GAV-90061, GAV-90071, GAV-90101, GAV-90111, GAV-90121, GAV-90131, GAV-90141, GAV-90151, GAV-90161, GAV-90171
- Wireless control available through Bluetooth connection
- Daylight and occupancy sensor options