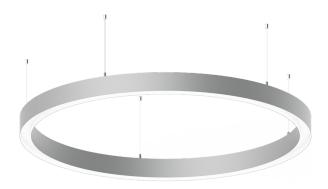

## **GAVLE 5** (GAV-90124)

### **Product description**

Down (Optic) & Up (Optic 2nd) - 60x100 mm - 1500 mm- RGBW DMX

# **GAVLE 5** (GAV-90124)

#### GAV-90124