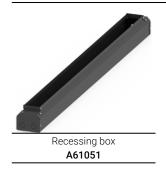

n - Urban, Oak - Woodland, Walnut - Woodland, Pine - Woodland |
|-----------------------|---------------------------------------------------------------------------------------------------------------------------------------------------|
| Weight                | 13.7 kg                                                                                                                                           |
| Operating temperature | -20 °C to 40 °C                                                                                                                                   |
| Variants<br>(DMX/RDM) | Compatible with EN/ IEC<br>60598-2-22: Suitable for<br>emergency installations as<br>central supply, non-maintained<br>(70)                       |

#### GAV-90124



### **Accessories**