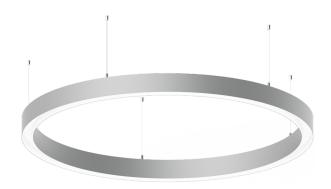

## **GAVLE 5** (GAV-90144)

### **Product description**

Down (Optic) & Up (Optic 2nd) - 60x100 mm - 2500 mm - RGBW DMX

#### **Luminaire Structure**

- Extruded aluminium bended profile with powder coating
- Stainless steel fasteners in grade 316
- Stainless steel, adjustable, suspension (1.5 m) complete with electrical wires in white for mounting
- Opal PMMA diffuser (UGR <19) for glare control
- Up and down light distribution options
- Passive thermal management
- Integral control gear
- Remote driver is included for dimming type: 1-10V (-DI) for GAV-90001, GAV-90011, GAV-90021, GAV-90031, GAV-90041, GAV-90051, GAV-90061, GAV-90071, GAV-90101, GAV-90111, GAV-90121, GAV-90131, GAV-90141, GAV-90151, GAV-90161, GAV-90171
- Wireless control available through Bluetooth connection
- Daylight and occupancy sensor options

# **GAVLE 5** (GAV-90144)