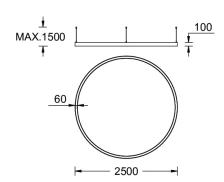

### **Product description**

Down (Optic) & Up (Optic 2nd) - 60x100 mm - 2500 mm - RGBW DMX

#### **Luminaire Structure**

- Extruded aluminium bended profile with powder coating
- Stainless steel fasteners in grade 316
- Stainless steel, adjustable, suspension (1.5 m) complete with electrical wires in white for mounting
- Opal PMMA diffuser (UGR <19) for glare control
- Up and down light distribution options
- Passive thermal management
- Integral control gear
- Remote driver is included for dimming type: 1-10V (-DI) for GAV-90001, GAV-90011, GAV-90021, GAV-90031, GAV-90041, GAV-90051, GAV-90061, GAV-90071, GAV-90101, GAV-90111, GAV-90121, GAV-90131, GAV-90141, GAV-90151, GAV-90161, GAV-90171
- Wireless control available through Bluetooth connection
- Daylight and occupancy sensor options