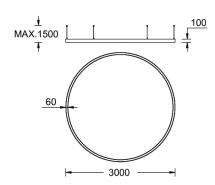

#### **Luminaire Structure**

- Extruded aluminium bended profile with powder coating
- Stainless steel fasteners in grade 316
- Stainless steel, adjustable, suspension (1.5 m) complete with electrical wires in white for mounting
- Opal PMMA diffuser (UGR <19) for glare control
- Up and down light distribution options
- Passive thermal management
- Integral control gear
- Remote driver is included for dimming type: 1-10V (-DI) for GAV-90001, GAV-90011, GAV-90021, GAV-90031, GAV-90041, GAV-90051, GAV-90061, GAV-90071, GAV-90101, GAV-90111, GAV-90121, GAV-90131, GAV-90141, GAV-90151, GAV-90161, GAV-90171
- Wireless control available through Bluetooth connection
- Daylight and occupancy sensor options

## **Technical information**

| Material      | Aluminium                                                                                           |  |
|---------------|-----------------------------------------------------------------------------------------------------|--|
| Light source  | 1152 & 1152 LED                                                                                     |  |
| Power         | 294 W                                                                                               |  |
| Lumen         | 29041 - 30314 lm                                                                                    |  |
| Efficacy      | 99 - 103 lm/W                                                                                       |  |
| Driver option | Integral control gear for On/Off (-ND),<br>DALI (-DA). Remote driver is included<br>for 1-10V (-DI) |  |