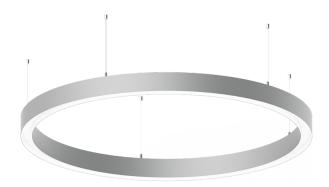

# **GAVLE 5** (GAV-90151)

# **Product description**

Down (Optic) & Up (Optic 2nd) - 60x100 mm - 3000

#### **Luminaire Structure**

- Extruded aluminium bended profile with powder coating
- Stainless steel fasteners in grade 316
- Stainless steel, adjustable, suspension (1.5 m) complete with electrical wires in white for mounting
- Opal PMMA diffuser (UGR <19) for glare control
- Up and down light distribution options
- Passive thermal management
- Integral control gear
- Remote driver is included for dimming type: 1-10V (-DI) for GAV-90001, GAV-90011, GAV-90021, GAV-90031, GAV-90041, GAV-90051, GAV-90061, GAV-90071, GAV-90101, GAV-90111, GAV-90121, GAV-90131, GAV-90141, GAV-90151, GAV-90161, GAV-90171
- Wireless control available through Bluetooth connection
- Daylight and occupancy sensor options

#### **Optic**