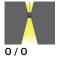

#### **Optic**

| Driver            | Constant current (CC) |
|-------------------|-----------------------|
| Input voltage     | 220-240 V 50/60 Hz    |
| Optic             | 0                     |
| Optic value       | Opal                  |
| Optic (2nd)       | 0                     |
| Optic (2nd) value | Opal                  |