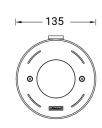

| Optic value       | 28°, 32°, 51°                            |
|-------------------|------------------------------------------|
| CCT / CRI         | 2700K CRI80, 3000K CRI80,<br>4000K CRI80 |
| Bug               | B1-U0-G0                                 |
| ULR               | 0%                                       |
| ULOR              | 0%                                       |
| CIE flux code nº3 | 100, 99                                  |
| Dimming type      | On/Off, 1-10V, DALI                      |
| Product colours   | Stainless Steel                          |
| Weight            | 1.6 kg                                   |