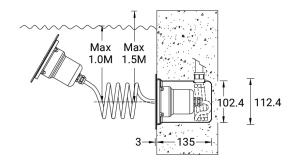

- Clear toughened glass
- Remote driver (included)
- Remote box IP-rated is not included and is to be ordered separately for constant current (CC) products
- Recessing box in stainless steel 316 grade
- Luminaire must be submerged when operational
- Maximum depth 2 m
- Outdoor cable needs to be ordered with a specific length

| -20 °C to 50 °C                                               |
|---------------------------------------------------------------|
| One cable gland supplied with 2 m of 2x1.0 sqmm outdoor cable |
| Single cable entry                                            |
| Clear toughened glass                                         |
| 3 SDCM                                                        |
| > 120,000                                                     |
| > 120,000                                                     |
| > 120,000                                                     |
|                                                               |