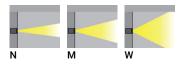

# **Optic**

## **Technical information**

| Material      | Stainless Steel          |
|---------------|--------------------------|
| Light source  | 3 LED                    |
| Power         | 8 W                      |
| Lumen         | 506 - 779 lm             |
| Efficacy      | 63 - 97 lm/W             |
| Driver option | Remote driver (included) |
| Driver        | Constant current (CC)    |
| Input voltage | 700 mA, 9 VDC            |
| Optic         | N, M, W                  |

| Optic value       | 28°, 32°, 51°                            |
|-------------------|------------------------------------------|
| CCT / CRI         | 2700K CRI80, 3000K CRI80,<br>4000K CRI80 |
| Bug               | B1-U0-G0                                 |
| ULR               | 0%                                       |
| ULOR              | 0%                                       |
| CIE flux code nº3 | 100, 99                                  |
| Dimming type      | On/Off, 1-10V, DALI                      |
| Product colours   | Stainless Steel                          |
| Weight            | 1.6 kg                                   |