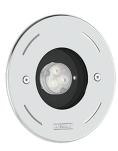

## **JANET 1** (JA-60067)

#### **Luminaire Structure**

- Stainless steel body in grade 316
- Single cable entry
- One cable gland supplied with 2 m of 2x1.0 sqmm outdoor cable
- Stainless steel fasteners in grade 316
- Durable silicone rubber gasket

- Clear toughened glass
- Remote driver (included)
- Remote box IP-rated is not included and is to be ordered separately for constant current (CC) products
- Recessing box in stainless steel 316 grade
- Luminaire must be submerged when operational
- Maximum depth 2 m
- Outdoor cable needs to be ordered with a specific length