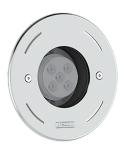

#### **Luminaire Structure**

- Stainless steel body in grade 316
- Single cable entry
- One cable gland supplied with 2 m of 2x1.0 sqmm outdoor cable
- Stainless steel fasteners in grade 316
- Durable silicone rubber gasket

- Clear toughened glass
- Remote driver (included)
- Remote box IP-rated is not included and is to be ordered separately for constant current (CC) products
- Recessing box in stainless steel 316 grade
- Luminaire must be submerged when operational
- Maximum depth 2 m
- Outdoor cable needs to be ordered with a specific length

### **Product colour**

00 - Stainless Steel

## **Technical information**

| Material      | Stainless Steel          |
|---------------|--------------------------|
| Light source  | 5 LED                    |
| Power         | 11 W                     |
| Lumen         | 1240 - 1726 lm           |
| Efficacy      | 113 - 157 lm/W           |
| Driver option | Remote driver (included) |
| Driver        | Constant current (CC)    |
| Input voltage | 700 mA, 15 VDC           |