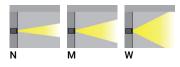

| Optic             | N, M, W                                  |
|-------------------|------------------------------------------|
| Optic value       | 23°, 34°, 42°                            |
| CCT / CRI         | 2700K CRI80, 3000K CRI80,<br>4000K CRI80 |
| Bug               | B1-U0-G0, B2-U0-G0                       |
| ULR               | 0%                                       |
| ULOR              | 0%                                       |
| CIE flux code n°3 | 100                                      |
| Dimming type      | On/Off, 1-10V                            |