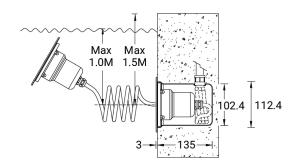

- Clear toughened glass
- Remote driver (included)
- Remote box IP-rated is not included and is to be ordered separately for constant current (CC) products
- Recessing box in stainless steel 316 grade
- Luminaire must be submerged when operational
- Maximum depth 2 m
- Outdoor cable needs to be ordered with a specific length

| Product colours          | Stainless Steel                                               |
|--------------------------|---------------------------------------------------------------|
| Weight                   | 1.6 kg                                                        |
| Operating temperature    | -20 °C to 50 °C                                               |
| Cable                    | One cable gland supplied with 2 m of 2x1.0 sqmm outdoor cable |
| Through wiring           | Single cable entry                                            |
| Lens / Reflector / Optic | Clear toughened glass                                         |
|                          |                                                               |