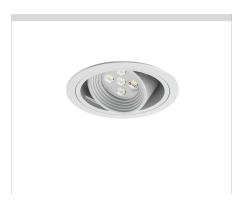

## **JASPER 2** (JS-80011)

# **Product description**

Ø115 mm

#### **Luminaire Structure**

- Die-cast aluminium housing with powder coating
- Die-cast aluminium heat sink with excellent thermal management
- Propriety lens design for high LOR
- Adjustable: Tilt 30°

- Remote driver is included