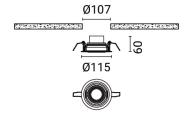

I80  |  |
| Dimming type  | On/Off, 1-10V, DALI, Trailing edge |  |

| Product colours           | Glossy White, Glossy Black                                                                                      |
|---------------------------|-----------------------------------------------------------------------------------------------------------------|
| Weight                    | 0.43 kg.                                                                                                        |
| Operating temperature     | -20 °C to 50 °C                                                                                                 |
| Variants (1-10V,<br>DALI) | Compatible with EN/ IEC 60598-2-22: Suitable for emergency installations as central supply, non-maintained (Z0) |

JS-80011



## **Accessories**



DALI Control System
Control-DALI