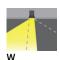

# **Optic**

| Driver        | Constant current (CC)              |  |
|---------------|------------------------------------|--|
| Input voltage | 500 mA, 27 VDC                     |  |
| Optic         | N, M, W                            |  |
| Optic value   | 15°, 26°, 26°                      |  |
| CCT / CRI     | 3000K CRI80, 4000K CRI80           |  |
| Dimming type  | On/Off, 1-10V, DALI, Trailing edge |  |