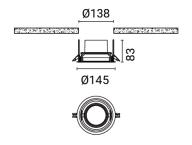

|  |
| Dimming type  | On/Off, 1-10V, DALI, Trailing edge |  |

| Product colours           | Glossy White, Glossy Black                                                                                      |
|---------------------------|-----------------------------------------------------------------------------------------------------------------|
| Weight                    | 0.89 kg.                                                                                                        |
| Operating temperature     | -20 °C to 50 °C                                                                                                 |
| Variants (1-10V,<br>DALI) | Compatible with EN/ IEC 60598-2-22: Suitable for emergency installations as central supply, non-maintained (Z0) |

### JS-80031



# **Accessories**



DALI Control System
Control-DALI