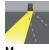

# **Optic**

| Driver        | Constant current (CC)              |  |
|---------------|------------------------------------|--|
| Input voltage | 500 mA, 27 VDC                     |  |
| Optic         | N, M, W                            |  |
| Optic value   | 15°, 26°, 26°                      |  |
| CCT / CRI     | 3000K CRI80, 4000K CRI80           |  |
| Dimming type  | On/Off, 1-10V, DALI, Trailing edge |  |