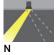

# **Optic**

| Driver        | Constant current (CC)              |  |
|---------------|------------------------------------|--|
| Input voltage | 500 mA, 27 VDC                     |  |
| Optic         | N, M, W                            |  |
| Optic value   | 15°, 26°, 26°                      |  |
| CCT / CRI     | 3000K CRI80, 4000K CRI80           |  |
| Dimming type  | On/Off, 1-10V, DALI, Trailing edge |  |