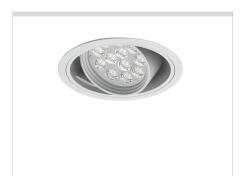

# **Product description**

Ø145 mm

### **Luminaire Structure**

- Die-cast aluminium housing with powder coating
- Die-cast aluminium heat sink with excellent thermal management
- Propriety lens design for high LOR
- Adjustable: Tilt 30°

## **JASPER 3** (JS-80031)