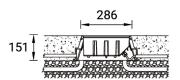

## **Luminaire Structure**

- Die-cast aluminium housing
- Pre-treated before powder coating ensuring high corrosion resistance
- 5.5 mm thick front ring in grade 316 stainless steel
- Single cable entry, through wiring upon request
- Stainless steel fasteners in grade 304 with zinc flake coating (ZFC)  $\,$
- Durable silicone rubber gasket
- Clear toughened glass
- High-efficiency PMMA lens
- Integral control gear
- Recessing box in high-density polyethylene is included
- Suitable for drive-over with a maximum load of 2000  $\mbox{kg}$
- Vehicles with pneumatic tires can drive over the luminaire but the speed must not exceed 50 km/h
- Load is transferred by the housing to the foundation
- The distance between the floodlight and the illuminated surface should be at least  $0.5\ m$