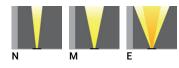

| Input voltage | 220-240 V 50/60 Hz     |
|---------------|------------------------|
| Optic         | N, M, E                |
| Optic value   | 21°, 35°, 26°x48°      |
| CCT / CRI     | RGBW30, RGBW40, RGBW65 |
| Bug           | B0-U5-G0               |
| ULR           | 100%                   |
| ULOR          | 100%                   |