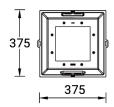

## **Luminaire Structure**

- Die-cast aluminium housing
- Pre-treated before powder coating ensuring high corrosion resistance
- 5.5 mm thick front ring in grade 316 stainless steel
- Single cable entry, through wiring upon request
- Stainless steel fasteners in grade 304 with zinc flake coating (ZFC)  $\,$
- Durable silicone rubber gasket
- Clear toughened glass
- High-efficiency PMMA lens
- Integral control gear
- Recessing box in high-density polyethylene is included
- Suitable for drive-over with a maximum load of 2000  $\mbox{kg}$
- Vehicles with pneumatic tires can drive over the luminaire but the speed must not exceed 50 km/h
- Load is transferred by the housing to the foundation
- The distance between the floodlight and the illuminated surface should be at least  $0.5\ m$

## **Technical information**

| Material      | Stainless Steel       |
|---------------|-----------------------|
| Light source  | 7 LED                 |
| Power         | 29 W                  |
| Lumen         | 1063 - 1299 lm        |
| Efficacy      | 37 - 45 lm/W          |
| Driver option | Integral control gear |
| Driver        | Constant current (CC) |