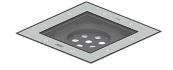

# **Product description**

With recessing box / driver - Flat frame - RGBW

## **Luminaire Structure**

- Die-cast aluminium housing
- Pre-treated before powder coating ensuring high corrosion resistance
- 5.5 mm thick front ring in grade 316 stainless steel
- Single cable entry, through wiring upon request
- Stainless steel fasteners in grade 304 with zinc flake coating (ZFC)  $\,$
- Durable silicone rubber gasket
- Clear toughened glass
- High-efficiency PMMA lens
- Integral control gear
- Recessing box in high-density polyethylene is included
- Suitable for drive-over with a maximum load of 2000  $\mbox{kg}$
- Vehicles with pneumatic tires can drive over the luminaire but the speed must not exceed 50 km/h
- Load is transferred by the housing to the foundation
- The distance between the floodlight and the illuminated surface should be at least  $0.5\ m$

#### **Product colour**

00 - Stainless Steel