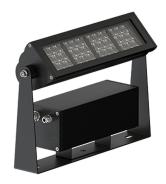

# **KWH 7** (KWH-50001)

# **Product description**

Small - 1 head

### **Luminaire Structure**

- Die-cast aluminium end-caps
- Extruded aluminium housing
- Pre-treated before powder coating ensuring high corrosion resistance
- Thermal heat dissipation body
- Single or double head configuration for all three sizes
- Each of the heads can be aimed, adjusted and locked for precise aiming
- Single cable entry, through wiring upon request
- One IP68 connector supplied with 0.2 m of 3x1.0 sqmm outdoor cable
- Stainless steel fasteners in grade 304 with zinc flake coating (ZFC)
- Durable silicone rubber gasket

- Clear toughened glass
- High-efficiency PMMA lens
- Integral control gear
- Hot-dipped galvanised steel mounting bracket allows for ceiling, wall or surface mounting