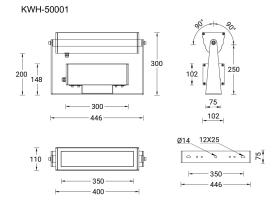

plied with 0.2 m of 3x1.0 sqmm outdoor cable                                                                                                                  |
| Through wiring             | Single cable entry, through wiring upon request                                                                                                                                     |
| Lens / Reflector / Optic   | Clear toughened glass, High-<br>efficiency PMMA lens                                                                                                                                |
| Variants (On/Off,<br>DALI) | Compatible with EN/ IEC<br>60598-2-22: Suitable for<br>emergency installations as<br>central supply, non-maintained<br>(Z0)                                                         |



# Accessories



DALI Control System Control-DALI