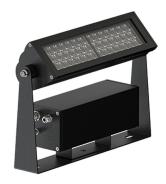

#### **Luminaire Structure**

- Die-cast aluminium end-caps
- Extruded aluminium housing
- Pre-treated before powder coating ensuring high corrosion resistance
- Thermal heat dissipation body
- Single or double head configuration for all three sizes
- Each of the heads can be aimed, adjusted and locked for precise aiming
- Single cable entry, through wiring upon request
- Three IP68 connectors supplied with 0.2 m of 3x1.0 sqmm outdoor cable and 2x0.2 m of 2x0.5 sqmm outdoor shielded cable
- Stainless steel fasteners in grade 304 with zinc flake coating (ZFC)
- Durable silicone rubber gasket

- Clear toughened glass
- High-efficiency PMMA lens
- Integral control gear
- Hot-dipped galvanised steel mounting bracket allows for ceiling, wall or surface mounting

| Product colours             | Black, Dark Grey, White, Matt<br>Silver, Bronze, Concrete - Urban,<br>Softscape - Urban, Stone - Urban,<br>Corten - Urban, Oak - Woodland,<br>Walnut - Woodland, Pine -<br>Woodland |
|-----------------------------|-------------------------------------------------------------------------------------------------------------------------------------------------------------------------------------|
| Weight                      | 7.2 kg                                                                                                                                                                              |
| Operating temperature       | -20 °C to 50 °C                                                                                                                                                                     |
| Cable                       | Three IP68 connectors supplied with 0.2 m of 3x1.0 sqmm outdoor cable and 2x0.2 m of 2x0.5 sqmm outdoor shielded cable                                                              |
| Through wiring              | Single cable entry, through wiring upon request                                                                                                                                     |
| Lens / Reflector<br>/ Optic | Clear toughened glass, High-<br>efficiency PMMA lens                                                                                                                                |
|                             |                                                                                                                                                                                     |