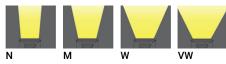

| Optic             | N, M, W, VW, E                 |
|-------------------|--------------------------------|
| Optic value       | 9°, 16°, 33°, 64°x72°, 10°x43° |
| CCT / CRI         | RGBW30, RGBW40                 |
| Bug               | B2-U0-G0, B3-U0-G0             |
| ULR               | 0%                             |
| ULOR              | 0%                             |
| CIE flux code nº3 | 100                            |
| Dimming type      | DMX, DMX/RDM                   |