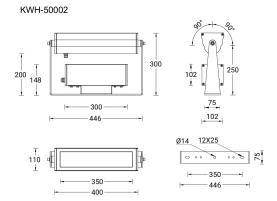

### **KWH 7** (KWH-50002)

### **Technical information**

| Material      | Aluminium             |
|---------------|-----------------------|
| Light source  | 40 LED                |
| Power         | 37 W                  |
| Lumen         | 2201 - 2817 lm        |
| Efficacy      | 59 - 76 lm/W          |
| Driver option | Integral control gear |
| Driver        | Constant current (CC) |
| Input voltage | 220-240 V 50/60 Hz    |

| Optic             | N, M, W, VW, E                 |
|-------------------|--------------------------------|
| Optic value       | 9°, 16°, 33°, 64°x72°, 10°x43° |
| CCT / CRI         | RGBW30, RGBW40                 |
| Bug               | B2-U0-G0, B3-U0-G0             |
| ULR               | 0%                             |
| ULOR              | 0%                             |
| CIE flux code nº3 | 100                            |
| Dimming type      | DMX, DMX/RDM                   |

| Product colours             | Black, Dark Grey, White, Matt<br>Silver, Bronze, Concrete - Urban,<br>Softscape - Urban, Stone - Urban,<br>Corten - Urban, Oak - Woodland,<br>Walnut - Woodland, Pine -<br>Woodland |
|-----------------------------|-------------------------------------------------------------------------------------------------------------------------------------------------------------------------------------|
| Weight                      | 7.2 kg                                                                                                                                                                              |
| Operating temperature       | -20 °C to 50 °C                                                                                                                                                                     |
| Cable                       | Three IP68 connectors supplied with 0.2 m of 3x1.0 sqmm outdoor cable and 2x0.2 m of 2x0.5 sqmm outdoor shielded cable                                                              |
| Through wiring              | Single cable entry, through wiring upon request                                                                                                                                     |
| Lens / Reflector<br>/ Optic | Clear toughened glass, High-<br>efficiency PMMA lens                                                                                                                                |
|                             |                                                                                                                                                                                     |