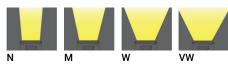

# **Optic**

| Optic             | N, M, W, VW, E                 |
|-------------------|--------------------------------|
| Optic value       | 9°, 15°, 31°, 63°x65°, 10°x44° |
| CCT / CRI         | RGBTW                          |
| Bug               | B2-U0-G0, B3-U0-G0             |
| ULR               | 0%                             |
| ULOR              | 0%                             |
| CIE flux code nº3 | 100                            |
| Dimming type      | DMX, DMX/RDM                   |