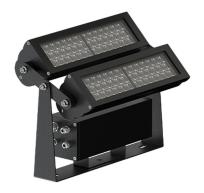

### **KWH 8** (KWH-50013)

**IK08** 

## **Product description**

Small - 2 heads - RGBTW

#### **Luminaire Structure**

- Die-cast aluminium end-caps
- Extruded aluminium housing
- Pre-treated before powder coating ensuring high corrosion resistance
- Thermal heat dissipation body
- Single or double head configuration for all three sizes
- Each of the heads can be aimed, adjusted and locked for precise aiming
- Single cable entry, through wiring upon request
- Three IP68 connectors supplied with 0.2 m of 3x1.0 sqmm outdoor cable and 2x0.2 m of 2x0.5 sqmm outdoor shielded cable
- Stainless steel fasteners in grade 304 with zinc flake coating (ZFC)
- Durable silicone rubber gasket

- Clear toughened glass
- High-efficiency PMMA lens
- Integral control gear
- Hot-dipped galvanised steel mounting bracket allows for ceiling, wall or surface mounting