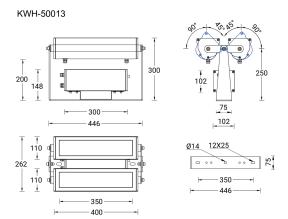

plied with 0.2 m of 3x1.0 sqmm outdoor cable and 2x0.2 m of 2x0.5 sqmm outdoor shielded cable                                                              |
| Through wiring              | Single cable entry, through wiring upon request                                                                                                                                     |
| Lens / Reflector<br>/ Optic | Clear toughened glass, High-<br>efficiency PMMA lens                                                                                                                                |
|                             |                                                                                                                                                                                     |



### **Accessories**







DMX/RDM Control System
Control-DMX-RDM