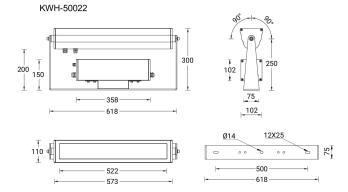

plied with 0.2 m of 3x1.0 sqmm outdoor cable and 2x0.2 m of 2x0.5 sqmm outdoor shielded cable                                                              |
| Through wiring              | Single cable entry, through wiring upon request                                                                                                                                     |
| Lens / Reflector<br>/ Optic | Clear toughened glass, High-<br>efficiency PMMA lens                                                                                                                                |
|                             |                                                                                                                                                                                     |



### **Accessories**







DMX/RDM Control System Control-DMX-RDM