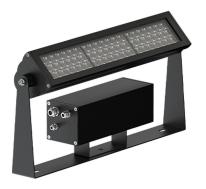

#### **Luminaire Structure**

- Die-cast aluminium end-caps
- Extruded aluminium housing
- Pre-treated before powder coating ensuring high corrosion resistance
- Thermal heat dissipation body
- Single or double head configuration for all three sizes
- Each of the heads can be aimed, adjusted and locked for precise aiming
- Single cable entry, through wiring upon request
- Three IP68 connectors supplied with 0.2 m of 3x1.0 sqmm outdoor cable and 2x0.2 m of 2x0.5 sqmm outdoor shielded cable
- Stainless steel fasteners in grade 304 with zinc flake coating (ZFC)
- Durable silicone rubber gasket

- Clear toughened glass
- High-efficiency PMMA lens
- Integral control gear
- Hot-dipped galvanised steel mounting bracket allows for ceiling, wall or surface mounting