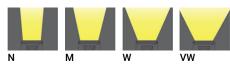

| Optic             | N, M, W, VW, E                 |
|-------------------|--------------------------------|
| Optic value       | 9°, 16°, 33°, 64°x72°, 10°x43° |
| CCT / CRI         | RGBW30, RGBW40                 |
| Bug               | B3-U0-G0                       |
| ULR               | 0%                             |
| ULOR              | 0%                             |
| CIE flux code n°3 | 100                            |
| Dimming type      | DMX, DMX/RDM                   |