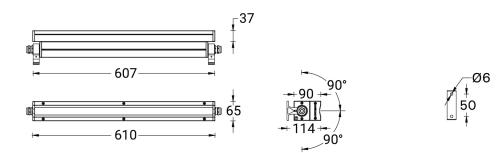

### Product description

Integral control gear - 610 mm - Class I - RGBW

#### Luminaire Structure

- Die-cast aluminium end-caps
- Extruded aluminium housing and sheet aluminium front frame
- Pre-treated before powder coating ensuring high corrosion resistance
- Two cable entries for through wiring
- Four IP67 connectors supplied with 2x0.2 m of 3x1.0 sqmm outdoor cable and 2x0.2 m of 2x0.5 sqmm outdoor shielded cable
- Stainless steel fasteners in grade 304 with zinc flake coating (ZFC)
- Durable silicone rubber gasket
- Clear toughened glass

| Weight                      | 3.8 kg                                                                                                                              |
|-----------------------------|-------------------------------------------------------------------------------------------------------------------------------------|
| Operating<br>temperature    | -20 °C to 40 °C                                                                                                                     |
| Cable                       | Four IP67 connectors supplied<br>with 2x0.2 m of 3x1.0 sqmm<br>outdoor cable and 2x0.2 m of<br>2x0.5 sqmm outdoor shielded<br>cable |
| Through wiring              | Two cable entries for through wiring                                                                                                |
| Lens / Reflector /<br>Optic | Clear toughened glass                                                                                                               |
| Variants<br>(DMX/RDM)       | Compatible with EN/ IEC<br>60598-2-22: Suitable for<br>emergency installations as<br>central supply, non-maintained<br>(Z0)         |