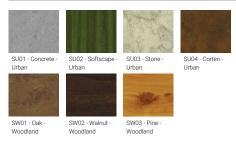

#### Special finishes upon request

| Optic              | VN, N, M, W, E                                                                                                                                                                      |
|--------------------|-------------------------------------------------------------------------------------------------------------------------------------------------------------------------------------|
| Optic value        | 10°, 13°, 24°, 43°, 16° x 35°                                                                                                                                                       |
| CCT / CRI          | RGBW30, RGBW40                                                                                                                                                                      |
| Bug                | B0-U5-G0                                                                                                                                                                            |
| ULR                | 100%                                                                                                                                                                                |
| ULOR               | 100%                                                                                                                                                                                |
| Dimming type       | DMX, DMX/RDM                                                                                                                                                                        |
| Product<br>colours | Black, Dark Grey, White, Matt<br>Silver, Bronze, Concrete - Urban,<br>Softscape - Urban, Stone - Urban,<br>Corten - Urban, Oak - Woodland,<br>Walnut - Woodland, Pine -<br>Woodland |