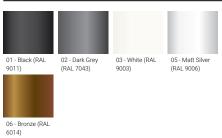

#### Product colour

| Optic              | VN, N, M, W, E                                                                                                                                                                      |
|--------------------|-------------------------------------------------------------------------------------------------------------------------------------------------------------------------------------|
| Optic value        | 10°, 13°, 24°, 43°, 16° x 35°                                                                                                                                                       |
| CCT / CRI          | RGBW30, RGBW40                                                                                                                                                                      |
| Bug                | B0-U5-G0                                                                                                                                                                            |
| ULR                | 100%                                                                                                                                                                                |
| ULOR               | 100%                                                                                                                                                                                |
| Dimming type       | DMX, DMX/RDM                                                                                                                                                                        |
| Product<br>colours | Black, Dark Grey, White, Matt<br>Silver, Bronze, Concrete - Urban,<br>Softscape - Urban, Stone - Urban,<br>Corten - Urban, Oak - Woodland,<br>Walnut - Woodland, Pine -<br>Woodland |