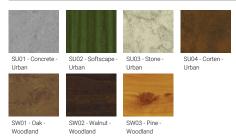

#### Product colour

#### Special finishes upon request

| Product colours             | Black, Dark Grey, White, Matt<br>Silver, Bronze, Concrete - Urban,<br>Softscape - Urban, Stone -<br>Urban, Corten - Urban, Oak -<br>Woodland, Walnut - Woodland,<br>Pine - Woodland |
|-----------------------------|-------------------------------------------------------------------------------------------------------------------------------------------------------------------------------------|
| Weight                      | 6.2 kg                                                                                                                                                                              |
| Operating<br>temperature    | -20 °C to 40 °C                                                                                                                                                                     |
| Cable                       | Four IP67 connectors supplied<br>with 2x0.2 m of 3x1.0 sqmm<br>outdoor cable and 2x0.2 m of<br>2x0.5 sqmm outdoor shielded<br>cable                                                 |
| Through wiring              | Two cable entries for through wiring                                                                                                                                                |
| Lens / Reflector /<br>Optic | Clear toughened glass                                                                                                                                                               |