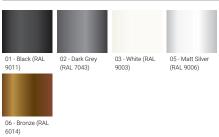

#### Product colour

#### Special finishes upon request

| Product colours             | Black, Dark Grey, White, Matt<br>Silver, Bronze, Concrete - Urban,<br>Softscape - Urban, Stone -<br>Urban, Corten - Urban, Oak -<br>Woodland, Walnut - Woodland,<br>Pine - Woodland |
|-----------------------------|-------------------------------------------------------------------------------------------------------------------------------------------------------------------------------------|
| Weight                      | 6.2 kg                                                                                                                                                                              |
| Operating<br>temperature    | -20 °C to 40 °C                                                                                                                                                                     |
| Cable                       | Four IP67 connectors supplied<br>with 2x0.2 m of 3x1.0 sqmm<br>outdoor cable and 2x0.2 m of<br>2x0.5 sqmm outdoor shielded<br>cable                                                 |
| Through wiring              | Two cable entries for through wiring                                                                                                                                                |
| Lens / Reflector /<br>Optic | Clear toughened glass                                                                                                                                                               |