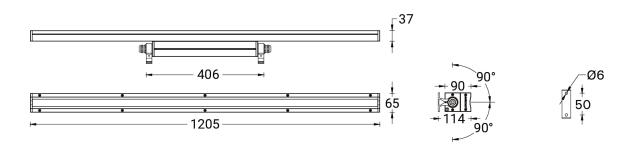

#### Luminaire Structure

- Die-cast aluminium end-caps
- Extruded aluminium housing and sheet aluminium front frame
- Pre-treated before powder coating ensuring high corrosion resistance
- Two cable entries for through wiring
- Four IP67 connectors supplied with 2x0.2 m of 3x1.0 sqmm outdoor cable and 2x0.2 m of 2x0.5 sqmm outdoor shielded cable
- Stainless steel fasteners in grade 304 with zinc flake coating (ZFC)
- Durable silicone rubber gasket
- Clear toughened glass

| Product colours             | Black, Dark Grey, White, Matt<br>Silver, Bronze, Concrete - Urban,<br>Softscape - Urban, Stone -<br>Urban, Corten - Urban, Oak -<br>Woodland, Walnut - Woodland,<br>Pine - Woodland |
|-----------------------------|-------------------------------------------------------------------------------------------------------------------------------------------------------------------------------------|
| Weight                      | 6.2 kg                                                                                                                                                                              |
| Operating<br>temperature    | -20 °C to 40 °C                                                                                                                                                                     |
| Cable                       | Four IP67 connectors supplied<br>with 2x0.2 m of 3x1.0 sqmm<br>outdoor cable and 2x0.2 m of<br>2x0.5 sqmm outdoor shielded<br>cable                                                 |
| Through wiring              | Two cable entries for through wiring                                                                                                                                                |
| Lens / Reflector /<br>Optic | Clear toughened glass                                                                                                                                                               |