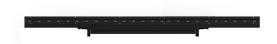

### LIGHTALK 15 (LA-30036) (Version 1)

#### Product description

Without remote driver - Constant voltage (CV) 24 V - 1205 mm - Class III - RGBW

#### Luminaire Structure

- Die-cast aluminium end-caps
- Extruded aluminium housing and sheet aluminium front frame
- Pre-treated before powder coating ensuring high corrosion resistance
- Two cable entries for through wiring
- Four IP67 connectors supplied with 2x0.2 m of 3x1.0 sqmm outdoor cable and 2x0.2 m of 2x0.5 sqmm outdoor shielded cable
- Stainless steel fasteners in grade 304 with zinc flake coating (ZFC)
- Durable silicone rubber gasket
- Clear toughened glass