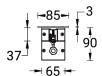

|
| MacAdam Ellipse                   | 3 SDCM                                                                                                          |
| Lifetime L90B10 (hours)           | > 120,000                                                                                                       |
| Lifetime L80B10 (hours)           | > 120,000                                                                                                       |
| Lifetime L80B50 (hours)           | > 120,000                                                                                                       |
| Variants (On/Off,<br>1-10V, DALI) | Compatible with EN/ IEC 60598-2-22: Suitable for emergency installations as central supply, non-maintained (Z0) |

# LA-40001







### **Accessories**