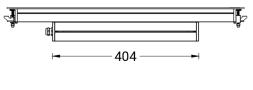

## **Product description**

Without recessing box - Integral control gear - 655 mm

- Class I