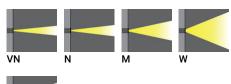

## **Optic**

### **Technical information**

| Material      | Aluminium             |
|---------------|-----------------------|
| Light source  | 18 LED                |
| Power         | 28 W                  |
| Lumen         | 1943 - 2847 lm        |
| Efficacy      | 69 - 102 lm/W         |
| Driver option | Integral control gear |
| Driver        | Constant current (CC) |
| Input voltage | 220-240 V 50/60 Hz    |
| Optic         | VN, N, M, W, E        |

| 12°, 14°, 24°, 44°, 18° x35°                                                                                                                                                           |
|----------------------------------------------------------------------------------------------------------------------------------------------------------------------------------------|
| 12 , 14 , 24 , 44 , 16 , 855                                                                                                                                                           |
| 3000K CRI80, 4000K CRI80                                                                                                                                                               |
| B2-U1-G0, B3-U1-G0                                                                                                                                                                     |
| 0%                                                                                                                                                                                     |
| 100%                                                                                                                                                                                   |
| On/Off, 1-10V, DALI                                                                                                                                                                    |
| Black, Dark Grey, White, Matt<br>Silver, Bronze, Concrete -<br>Urban, Softscape - Urban,<br>Stone - Urban, Corten -<br>Urban, Oak - Woodland,<br>Walnut - Woodland, Pine -<br>Woodland |
| 4.0 kg                                                                                                                                                                                 |
|                                                                                                                                                                                        |
|                                                                                                                                                                                        |