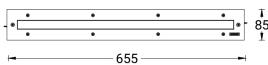

## **Product description**

Without recessing box - Integral control gear - 655 mm

- Class I