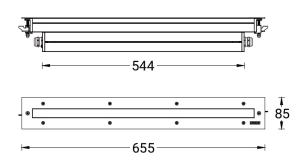

# **LIGHTALK 10** (LA-40013)

**IK10** 

# **Product description**

Without recessing box - Integral control gear - 655 mm

- Class I - RGBW

#### **Luminaire Structure**

- Die-cast aluminium end-caps
- Extruded aluminium housing and sheet aluminium front frame
- Pre-treated before powder coating ensuring high corrosion resistance
- Stainless steel frame on request
- Two cable entries for through wiring
- Four IP67 connectors supplied with 2x0.2 m of 3x1.0 sqmm outdoor cable and 2x0.2 m of 2x0.5 sgmm outdoor shielded cable
- Stainless steel fasteners in grade 304 with zinc flake coating (ZFC)
- Durable silicone rubber gasket
- Clear toughened glass
- Integral control gear

- Recessing box is not included
- 24 VDC input, DMX/RDM address with stable signal