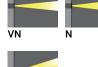

| Optic             | VN, N, M, W, E               |
|-------------------|------------------------------|
| Optic value       | 10°, 13°, 24°, 43°, 16° x35° |
| CCT / CRI         | RGBW30, RGBW40               |
| Bug               | B2-U1-G0                     |
| ULR               | 0%                           |
| ULOR              | 0%                           |
| CIE flux code nº3 | 100                          |
| Dimming type      | DMX, DMX/RDM                 |