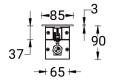

# **LIGHTALK 10** (LA-40013)

**IK10** 

# **Product description**

Without recessing box - Integral control gear - 655 mm

- Class I - RGBW

#### **Luminaire Structure**

- Die-cast aluminium end-caps
- Extruded aluminium housing and sheet aluminium front frame
- Pre-treated before powder coating ensuring high corrosion resistance
- Stainless steel frame on request
- Two cable entries for through wiring
- Four IP67 connectors supplied with 2x0.2 m of 3x1.0 sqmm outdoor cable and 2x0.2 m of 2x0.5 sgmm outdoor shielded cable
- Stainless steel fasteners in grade 304 with zinc flake coating (ZFC)
- Durable silicone rubber gasket
- Clear toughened glass
- Integral control gear

- Recessing box is not included
- 24 VDC input, DMX/RDM address with stable signal