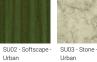

| Product colours             | Black, Dark Grey, White, Matt<br>Silver, Bronze, Concrete - Urban,<br>Softscape - Urban, Stone -<br>Urban, Corten - Urban, Oak -<br>Woodland, Walnut - Woodland,<br>Pine - Woodland |
|-----------------------------|-------------------------------------------------------------------------------------------------------------------------------------------------------------------------------------|
| Weight                      | 2.8 kg                                                                                                                                                                              |
| Operating<br>temperature    | -20 °C to 40 °C                                                                                                                                                                     |
| Cable                       | Four IP67 connectors supplied with 2x0.2 m of 3x1.0 sqmm outdoor cable and 2x0.2 m of 2x0.5 sqmm outdoor shielded cable                                                             |
| Through wiring              | Two cable entries for through wiring                                                                                                                                                |
| Lens / Reflector /<br>Optic | Clear toughened glass                                                                                                                                                               |
|                             |                                                                                                                                                                                     |