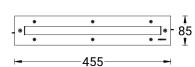

### **Product description**

Without remote driver / recessing box - Constant voltage (CV) 24 V - 455 mm - Class III - RGBW

| Product colours             | Black, Dark Grey, White, Matt<br>Silver, Bronze, Concrete - Urban,<br>Softscape - Urban, Stone -<br>Urban, Corten - Urban, Oak -<br>Woodland, Walnut - Woodland,<br>Pine - Woodland |
|-----------------------------|-------------------------------------------------------------------------------------------------------------------------------------------------------------------------------------|
| Weight                      | 2.8 kg                                                                                                                                                                              |
| Operating<br>temperature    | -20 °C to 40 °C                                                                                                                                                                     |
| Cable                       | Four IP67 connectors supplied with 2x0.2 m of 3x1.0 sqmm outdoor cable and 2x0.2 m of 2x0.5 sqmm outdoor shielded cable                                                             |
| Through wiring              | Two cable entries for through wiring                                                                                                                                                |
| Lens / Reflector /<br>Optic | Clear toughened glass                                                                                                                                                               |
|                             |                                                                                                                                                                                     |