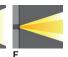

| Driver        | Constant voltage (CV)     |
|---------------|---------------------------|
| Input voltage | 24 VDC                    |
| Optic         | N, M, W, E                |
| Optic value   | 16°, 32°, 55°, 20°x30°    |
| CCT / CRI     | RGB+Amber, RGBW30, RGBW40 |
| Dimming type  | DMX, DMX/RDM              |