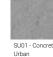

| Product colours             | Black, Dark Grey, White, Matt<br>Silver, Bronze, Concrete - Urban,<br>Softscape - Urban, Stone -<br>Urban, Corten - Urban, Oak -<br>Woodland, Walnut - Woodland,<br>Pine - Woodland |
|-----------------------------|-------------------------------------------------------------------------------------------------------------------------------------------------------------------------------------|
| Weight                      | 2.8 kg                                                                                                                                                                              |
| Operating<br>temperature    | -20 °C to 40 °C                                                                                                                                                                     |
| Cable                       | Four IP67 connectors supplied with 2x0.2 m of 3x1.0 sqmm outdoor cable and 2x0.2 m of 2x0.5 sqmm outdoor shielded cable                                                             |
| Through wiring              | Two cable entries for through wiring                                                                                                                                                |
| Lens / Reflector /<br>Optic | Clear toughened glass                                                                                                                                                               |
|                             |                                                                                                                                                                                     |