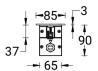

| Product colours             | Black, Dark Grey, White, Matt<br>Silver, Bronze, Concrete - Urban,<br>Softscape - Urban, Stone -<br>Urban, Corten - Urban, Oak -<br>Woodland, Walnut - Woodland,<br>Pine - Woodland |
|-----------------------------|-------------------------------------------------------------------------------------------------------------------------------------------------------------------------------------|
| Weight                      | 2.8 kg                                                                                                                                                                              |
| Operating<br>temperature    | -20 °C to 40 °C                                                                                                                                                                     |
| Cable                       | Four IP67 connectors supplied with 2x0.2 m of 3x1.0 sqmm outdoor cable and 2x0.2 m of 2x0.5 sqmm outdoor shielded cable                                                             |
| Through wiring              | Two cable entries for through wiring                                                                                                                                                |
| Lens / Reflector /<br>Optic | Clear toughened glass                                                                                                                                                               |
|                             |                                                                                                                                                                                     |