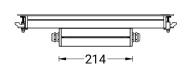

### **Product description**

Without remote driver / recessing box - Constant voltage (CV) 24 V - 455 mm - Class III - RGBW

| Product colours             | Black, Dark Grey, White, Matt<br>Silver, Bronze, Concrete - Urban,<br>Softscape - Urban, Stone -<br>Urban, Corten - Urban, Oak -<br>Woodland, Walnut - Woodland,<br>Pine - Woodland |
|-----------------------------|-------------------------------------------------------------------------------------------------------------------------------------------------------------------------------------|
| Weight                      | 2.8 kg                                                                                                                                                                              |
| Operating<br>temperature    | -20 °C to 40 °C                                                                                                                                                                     |
| Cable                       | Four IP67 connectors supplied with 2x0.2 m of 3x1.0 sqmm outdoor cable and 2x0.2 m of 2x0.5 sqmm outdoor shielded cable                                                             |
| Through wiring              | Two cable entries for through wiring                                                                                                                                                |
| Lens / Reflector /<br>Optic | Clear toughened glass                                                                                                                                                               |
|                             |                                                                                                                                                                                     |