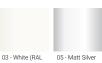

### **Optic**

02 - Dark Grey (RAL 7043)

Special finishes upon request

06 - Bronze (RAL

SW01 - Oak -Woodland

SW02 - Walnut -

SW03 - Pine

We reserve the right to make technical and design changes.

| Product colours             | Black, Dark Grey, White, Matt<br>Silver, Bronze, Concrete - Urban,<br>Softscape - Urban, Stone -<br>Urban, Corten - Urban, Oak -<br>Woodland, Walnut - Woodland,<br>Pine - Woodland |
|-----------------------------|-------------------------------------------------------------------------------------------------------------------------------------------------------------------------------------|
| Weight                      | 2.8 kg                                                                                                                                                                              |
| Operating<br>temperature    | -20 °C to 40 °C                                                                                                                                                                     |
| Cable                       | Four IP67 connectors supplied with 2x0.2 m of 3x1.0 sqmm outdoor cable and 2x0.2 m of 2x0.5 sqmm outdoor shielded cable                                                             |
| Through wiring              | Two cable entries for through wiring                                                                                                                                                |
| Lens / Reflector /<br>Optic | Clear toughened glass                                                                                                                                                               |
|                             |                                                                                                                                                                                     |