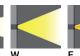

| Driver        | Constant voltage (CV)     |
|---------------|---------------------------|
| Input voltage | 24 VDC                    |
| Optic         | N, M, W, E                |
| Optic value   | 16°, 32°, 55°, 20°x30°    |
| CCT / CRI     | RGB+Amber, RGBW30, RGBW40 |
| Dimming type  | DMX, DMX/RDM              |