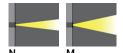

| Driver        | Constant voltage (CV)     |
|---------------|---------------------------|
| Input voltage | 24 VDC                    |
| Optic         | N, M, W, E                |
| Optic value   | 16°, 32°, 55°, 20°x30°    |
| CCT / CRI     | RGB+Amber, RGBW30, RGBW40 |
| Dimming type  | DMX, DMX/RDM              |