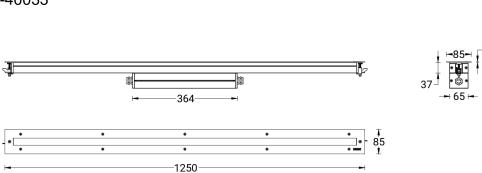

## LIGHTALK 17 (LA-40033) (Version 1)

# LIGHTALK 17 (LA-40033) (Version 1)

Cable

Optic

Through wiring

Lens / Reflector /

Four IP67 connectors supplied with 2x0.2 m of 3x1.0 sqmm

outdoor cable and 2x0.2 m of 2x0.5 sqmm outdoor shielded

Two cable entries for through

Clear toughened glass

90

cable

wiring