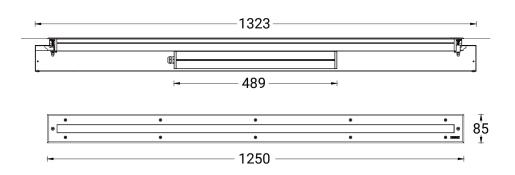

## **Product description**

With recessing box - Integral control gear - 1250 mm - Class I

- Recessing box is included
- Suitable for walk-over with a maximum load of 500  $\mbox{k}\alpha$
- 24 VDC input, DMX/RDM address with stable signal

| Weight                            | 7.8 kg                                                                                                          |
|-----------------------------------|-----------------------------------------------------------------------------------------------------------------|
| Operating temperature             | -20 °C to 40 °C                                                                                                 |
| Cable                             | One IP67 connector supplied with 0.2 m of 3x1.0 sqmm outdoor cable                                              |
| Through wiring                    | Single cable entry, through wiring upon request                                                                 |
| Lens / Reflector /<br>Optic       | Clear toughened glass                                                                                           |
| Variants (On/Off,<br>1-10V, DALI) | Compatible with EN/ IEC 60598-2-22: Suitable for emergency installations as central supply, non-maintained (Z0) |