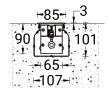

- Recessing box is included
- Suitable for walk-over with a maximum load of 500  $\mbox{k}\alpha$
- 24 VDC input, DMX/RDM address with stable signal

| Weight                            | 7.8 kg                                                                                                          |
|-----------------------------------|-----------------------------------------------------------------------------------------------------------------|
| Operating temperature             | -20 °C to 40 °C                                                                                                 |
| Cable                             | One IP67 connector supplied with 0.2 m of 3x1.0 sqmm outdoor cable                                              |
| Through wiring                    | Single cable entry, through wiring upon request                                                                 |
| Lens / Reflector /<br>Optic       | Clear toughened glass                                                                                           |
| Variants (On/Off,<br>1-10V, DALI) | Compatible with EN/ IEC 60598-2-22: Suitable for emergency installations as central supply, non-maintained (Z0) |