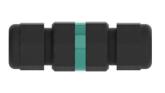

#### **Luminaire Structure**

- Die-cast aluminium end-caps
- Extruded aluminium housing
- Pre-treated before powder coating ensuring high corrosion resistance
- Stainless steel frame on request
- Single cable entry, through wiring upon request
- One IP67 connector supplied with 0.2 m of 3x1.0 sqmm outdoor cable
- Stainless steel fasteners in grade 304 with zinc flake coating (ZFC)
- Durable silicone rubber gasket
- Clear toughened glass
- Integral control gear

- Recessing box is included
- Suitable for walk-over with a maximum load of 500  $\mbox{k}\alpha$
- 24 VDC input, DMX/RDM address with stable signal

#### **Technical information**

| Material      | Stainless Steel       |
|---------------|-----------------------|
| Light source  | 36 LED                |
| Power         | 56 W                  |
| Lumen         | 3573 - 3760 lm        |
| Efficacy      | 64 - 67 lm/W          |
| Driver option | Integral control gear |
| Driver        | Constant current (CC) |
| Input voltage | 220-240 V 50/60 Hz    |

| Optic           | AS                       |
|-----------------|--------------------------|
| Optic value     | 27°x60°                  |
| CCT / CRI       | 3000K CRI80, 4000K CRI80 |
| Bug             | B0-U5-G0                 |
| ULR             | 99%                      |
| ULOR            | 99% 99%, 99%             |
| Dimming type    | On/Off, 1-10V, DALI      |
| Product colours | Stainless Steel          |

| Weight                            | 7.8 kg                                                                                                          |
|-----------------------------------|-----------------------------------------------------------------------------------------------------------------|
| Operating temperature             | -20 °C to 40 °C                                                                                                 |
| Cable                             | One IP67 connector supplied with 0.2 m of 3x1.0 sqmm outdoor cable                                              |
| Through wiring                    | Single cable entry, through wiring upon request                                                                 |
| Lens / Reflector /<br>Optic       | Clear toughened glass                                                                                           |
| Variants (On/Off,<br>1-10V, DALI) | Compatible with EN/ IEC 60598-2-22: Suitable for emergency installations as central supply, non-maintained (Z0) |